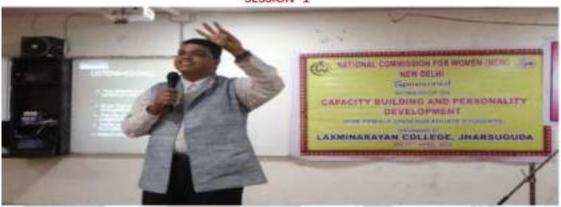

# B. CELEBRATION OF INTERNATIONAL WOMEN'S DAY 24<sup>TH</sup> JANUARY 2019

| Date                    | 08th March 2019                                                                                                                                               |  |  |
|-------------------------|---------------------------------------------------------------------------------------------------------------------------------------------------------------|--|--|
| Name of the Activity    | Celebration of International Women's Day                                                                                                                      |  |  |
| Chief Guest             | Dr. Chirabrata Dutta, Principal, Laxminarayan<br>College, Jharsuguda                                                                                          |  |  |
| Other Members Present   | IQAC Coordinator, Dr. Saroj Kumar Kuanar,<br>Head of Women's cell, Mrs. Basanti Padhee,<br>Mrs. Purnima Mayee Dash, Miss Rohini Baxla,<br>Miss Sonali Samaria |  |  |
| Purpose of Activity     | Lecture on International Women's Day                                                                                                                          |  |  |
| Organizer Committee     | Women's Cell                                                                                                                                                  |  |  |
| Number of Beneficiaries | 94                                                                                                                                                            |  |  |
| Objective               | To promote awareness of the inequalities faced by girls.                                                                                                      |  |  |
|                         | To promote awareness about the rights of a girl child.                                                                                                        |  |  |
|                         | To promote awareness about the importance ofeducation, health and nutrition of a girl child.                                                                  |  |  |
| Outcome                 | Girl's students were empowered and recognized their potential to access equal opportunities and contributemeaningfully for the society.                       |  |  |