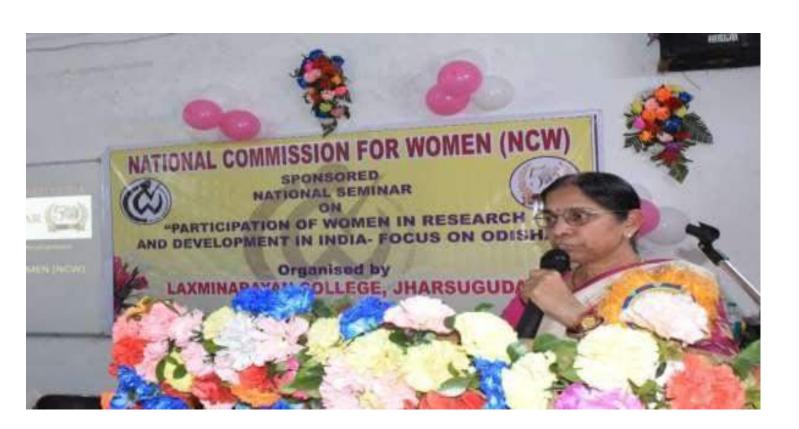

# B. CELEBRATION OF INTERNATIONAL WOMEN'S DAY 24<sup>TH</sup> JANUARY 2019

| Date                    | 08th March 2019                                                                                                                                               |  |  |
|-------------------------|---------------------------------------------------------------------------------------------------------------------------------------------------------------|--|--|
| Name of the Activity    | Celebration of International Women's Day                                                                                                                      |  |  |
| Chief Guest             | Dr. Chirabrata Dutta, Principal, Laxminarayan<br>College, Jharsuguda                                                                                          |  |  |
| Other Members Present   | IQAC Coordinator, Dr. Saroj Kumar Kuanar,<br>Head of Women's cell, Mrs. Basanti Padhee,<br>Mrs. Purnima Mayee Dash, Miss Rohini Baxla,<br>Miss Sonali Samaria |  |  |
| Purpose of Activity     | Lecture on International Women's Day                                                                                                                          |  |  |
| Organizer Committee     | Women's Cell                                                                                                                                                  |  |  |
| Number of Beneficiaries | 94                                                                                                                                                            |  |  |
| Objective               | To promote awareness of the inequalities faced by girls.                                                                                                      |  |  |
|                         | To promote awareness about the rights of a girl child.                                                                                                        |  |  |
|                         | To promote awareness about the importance ofeducation, health and nutrition of a girl child.                                                                  |  |  |
| Outcome                 | Girl's students were empowered and recognized their potential to access equal opportunities and contributemeaningfully for the society.                       |  |  |