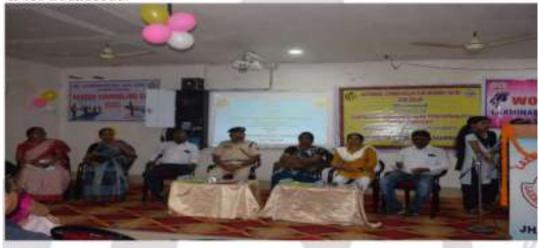

# A. CELEBRATION OF NATIONAL GIRL CHILD DAY 24<sup>TH</sup> JANUARY 2019

| Date                    | 24 <sup>th</sup> January 2019                                                      |  |
|-------------------------|------------------------------------------------------------------------------------|--|
| Name of the Activity    | Celebration of National Girl Child Day                                             |  |
| Chief Guest             | Dr. Chirabrata Dutta, Principal, Laxminarayan<br>College, Jharsuguda               |  |
| Other Members Present   | Head of Women cell, Mrs. Basanti Padhee,<br>Miss Rohini Baxla, Miss Sonali Samaria |  |
| Purpose of Activity     | Awareness Lecture on National Girl Child Day                                       |  |
| Organizer Committee     | Women's Cell                                                                       |  |
| Number of Beneficiaries | 29                                                                                 |  |
| Objective               | To promote awareness of the inequalities faced by girls.                           |  |
|                         | To promote awareness about the rights of a girl child.                             |  |
|                         | To promote awareness about the                                                     |  |
|                         | importance ofeducation, health and                                                 |  |
|                         | nutrition of a girl child.                                                         |  |
| Outcome                 | Girl's students were empowered and recognized                                      |  |
|                         | their potential to access equal opportunities and                                  |  |
|                         | contributemeaningfully for the society.                                            |  |

# B. CELEBRATION OF INTERNATIONAL WOMEN'S DAY 24<sup>TH</sup> JANUARY 2019

| Date                    | 08th March 2019                                                                                                                                               |  |  |
|-------------------------|---------------------------------------------------------------------------------------------------------------------------------------------------------------|--|--|
| Name of the Activity    | Celebration of International Women's Day                                                                                                                      |  |  |
| Chief Guest             | Dr. Chirabrata Dutta, Principal, Laxminarayan<br>College, Jharsuguda                                                                                          |  |  |
| Other Members Present   | IQAC Coordinator, Dr. Saroj Kumar Kuanar,<br>Head of Women's cell, Mrs. Basanti Padhee,<br>Mrs. Purnima Mayee Dash, Miss Rohini Baxla,<br>Miss Sonali Samaria |  |  |
| Purpose of Activity     | Lecture on International Women's Day                                                                                                                          |  |  |
| Organizer Committee     | Women's Cell                                                                                                                                                  |  |  |
| Number of Beneficiaries | 94                                                                                                                                                            |  |  |
| Objective               | To promote awareness of the inequalities faced by girls.                                                                                                      |  |  |
|                         | To promote awareness about the rights of a girl child.                                                                                                        |  |  |
|                         | To promote awareness about the importance ofeducation, health and nutrition of a girl child.                                                                  |  |  |
| Outcome                 | Girl's students were empowered and recognized their potential to access equal opportunities and contributemeaningfully for the society.                       |  |  |