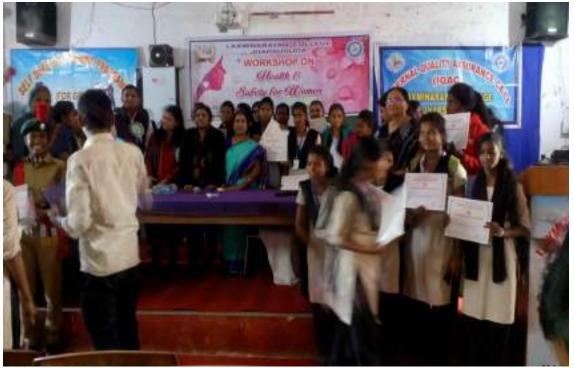

# B. CELEBRATION OF INTERNATIONAL WOMEN'S DAY 24<sup>TH</sup> JANUARY 2019

| Date                    | 08th March 2019                                                                                                                                               |  |  |
|-------------------------|---------------------------------------------------------------------------------------------------------------------------------------------------------------|--|--|
| Name of the Activity    | Celebration of International Women's Day                                                                                                                      |  |  |
| Chief Guest             | Dr. Chirabrata Dutta, Principal, Laxminarayan<br>College, Jharsuguda                                                                                          |  |  |
| Other Members Present   | IQAC Coordinator, Dr. Saroj Kumar Kuanar,<br>Head of Women's cell, Mrs. Basanti Padhee,<br>Mrs. Purnima Mayee Dash, Miss Rohini Baxla,<br>Miss Sonali Samaria |  |  |
| Purpose of Activity     | Lecture on International Women's Day                                                                                                                          |  |  |
| Organizer Committee     | Women's Cell                                                                                                                                                  |  |  |
| Number of Beneficiaries | 94                                                                                                                                                            |  |  |
| Objective               | To promote awareness of the inequalities faced by girls.                                                                                                      |  |  |
|                         | To promote awareness about the rights of a girl child.                                                                                                        |  |  |
|                         | To promote awareness about the importance ofeducation, health and nutrition of a girl child.                                                                  |  |  |
| Outcome                 | Girl's students were empowered and recognized their potential to access equal opportunities and contributemeaningfully for the society.                       |  |  |