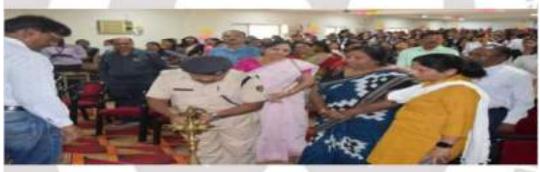

# A. CELEBRATION OF NATIONAL GIRL CHILD DAY 24<sup>TH</sup> JANUARY 2019

| Date                    | 24 <sup>th</sup> January 2019                                                      |  |
|-------------------------|------------------------------------------------------------------------------------|--|
| Name of the Activity    | Celebration of National Girl Child Day                                             |  |
| Chief Guest             | Dr. Chirabrata Dutta, Principal, Laxminarayan<br>College, Jharsuguda               |  |
| Other Members Present   | Head of Women cell, Mrs. Basanti Padhee,<br>Miss Rohini Baxla, Miss Sonali Samaria |  |
| Purpose of Activity     | Awareness Lecture on National Girl Child Day                                       |  |
| Organizer Committee     | Women's Cell                                                                       |  |
| Number of Beneficiaries | 29                                                                                 |  |
| Objective               | To promote awareness of the inequalities faced by girls.                           |  |
|                         | To promote awareness about the rights of a girl child.                             |  |
|                         | To promote awareness about the                                                     |  |
|                         | importance ofeducation, health and                                                 |  |
|                         | nutrition of a girl child.                                                         |  |
| Outcome                 | Girl's students were empowered and recognized                                      |  |
|                         | their potential to access equal opportunities and                                  |  |
|                         | contributemeaningfully for the society.                                            |  |

# B. CELEBRATION OF INTERNATIONAL WOMEN'S DAY 24<sup>TH</sup> JANUARY 2019

| Date                    | 08th March 2019                                                                                                                                               |  |  |
|-------------------------|---------------------------------------------------------------------------------------------------------------------------------------------------------------|--|--|
| Name of the Activity    | Celebration of International Women's Day                                                                                                                      |  |  |
| Chief Guest             | Dr. Chirabrata Dutta, Principal, Laxminarayan<br>College, Jharsuguda                                                                                          |  |  |
| Other Members Present   | IQAC Coordinator, Dr. Saroj Kumar Kuanar,<br>Head of Women's cell, Mrs. Basanti Padhee,<br>Mrs. Purnima Mayee Dash, Miss Rohini Baxla,<br>Miss Sonali Samaria |  |  |
| Purpose of Activity     | Lecture on International Women's Day                                                                                                                          |  |  |
| Organizer Committee     | Women's Cell                                                                                                                                                  |  |  |
| Number of Beneficiaries | 94                                                                                                                                                            |  |  |
| Objective               | To promote awareness of the inequalities faced by girls.                                                                                                      |  |  |
|                         | To promote awareness about the rights of a girl child.                                                                                                        |  |  |
|                         | To promote awareness about the importance ofeducation, health and nutrition of a girl child.                                                                  |  |  |
| Outcome                 | Girl's students were empowered and recognized their potential to access equal opportunities and contributemeaningfully for the society.                       |  |  |