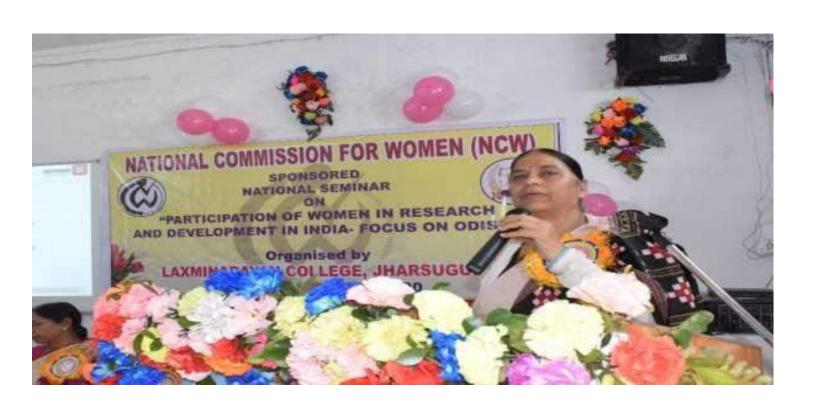

# B. CELEBRATION OF INTERNATIONAL WOMEN'S DAY 24<sup>TH</sup> JANUARY 2019

| Date                    | 08th March 2019                                                                                                                                               |  |  |
|-------------------------|---------------------------------------------------------------------------------------------------------------------------------------------------------------|--|--|
| Name of the Activity    | Celebration of International Women's Day                                                                                                                      |  |  |
| Chief Guest             | Dr. Chirabrata Dutta, Principal, Laxminarayan<br>College, Jharsuguda                                                                                          |  |  |
| Other Members Present   | IQAC Coordinator, Dr. Saroj Kumar Kuanar,<br>Head of Women's cell, Mrs. Basanti Padhee,<br>Mrs. Purnima Mayee Dash, Miss Rohini Baxla,<br>Miss Sonali Samaria |  |  |
| Purpose of Activity     | Lecture on International Women's Day                                                                                                                          |  |  |
| Organizer Committee     | Women's Cell                                                                                                                                                  |  |  |
| Number of Beneficiaries | 94                                                                                                                                                            |  |  |
| Objective               | To promote awareness of the inequalities faced by girls.                                                                                                      |  |  |
|                         | To promote awareness about the rights of a girl child.                                                                                                        |  |  |
|                         | To promote awareness about the importance ofeducation, health and nutrition of a girl child.                                                                  |  |  |
| Outcome                 | Girl's students were empowered and recognized their potential to access equal opportunities and contributemeaningfully for the society.                       |  |  |