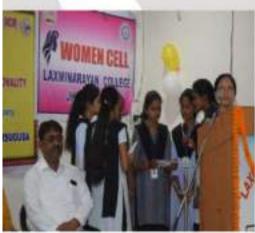

#### B. What is Women's Cell?

The Women Development and Gender Sensitization Cell is established in the institution to promote gender equality and gender justice. The main role of the Women Cell is to promote the well-being of the girl students, teaching and non-teaching staff of our college. The Women Cell plays an important role to make the students comfortable and free to share their views and discuss on different important matters.

#### **D.** Objectives

- **a.** The institute takes effective measures for the safety and security of the girl students.
- **b.** To organize workshop on Women's right to create awareness among the girl students.
- **c.** To organize programs on Women's health, hygiene and safety for their wellbeing.
- **d.** To observe special days that celebrates women across the globe to make the girl students mentally and emotionally empowered to promote their academic growth.
- **e.** To organize different academic competitions giving emphasis on female students toenhance their creativity.