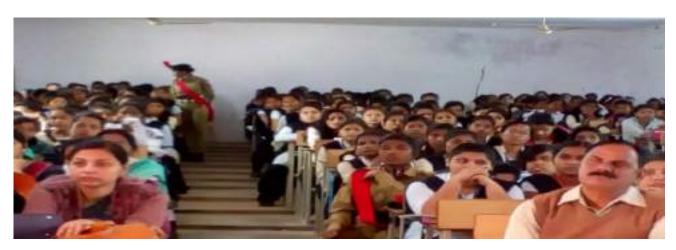

# A. CELEBRATION OF NATIONAL GIRL CHILD DAY 24<sup>TH</sup> JANUARY 2019

| Date                    | 24 <sup>th</sup> January 2019                                                      |  |
|-------------------------|------------------------------------------------------------------------------------|--|
| Name of the Activity    | Celebration of National Girl Child Day                                             |  |
| Chief Guest             | Dr. Chirabrata Dutta, Principal, Laxminarayan<br>College, Jharsuguda               |  |
| Other Members Present   | Head of Women cell, Mrs. Basanti Padhee,<br>Miss Rohini Baxla, Miss Sonali Samaria |  |
| Purpose of Activity     | Awareness Lecture on National Girl Child Day                                       |  |
| Organizer Committee     | Women's Cell                                                                       |  |
| Number of Beneficiaries | 29                                                                                 |  |
| Objective               | To promote awareness of the inequalities faced by girls.                           |  |
|                         | To promote awareness about the rights of a girl child.                             |  |
|                         | To promote awareness about the                                                     |  |
|                         | importance ofeducation, health and                                                 |  |
|                         | nutrition of a girl child.                                                         |  |
| Outcome                 | Girl's students were empowered and recognized                                      |  |
|                         | their potential to access equal opportunities and                                  |  |
|                         | contributemeaningfully for the society.                                            |  |