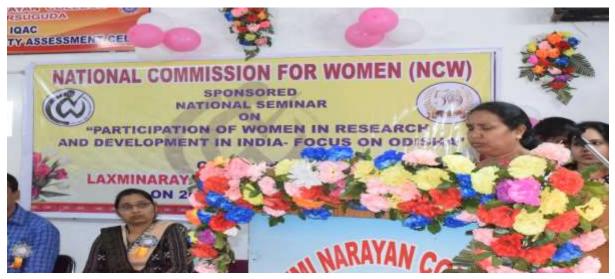

- 1- In the inaugural session of the seminar the meeting was chaired by Prof. Chirabrata Dutta, Principal, Laxminarayan College, Jharsuguda and eminent personalities like Sj. Pradeep Kumar Sahoo, Additional District Magistrate Jharsuguda and President of Governing Body Laxminarayan College, Jharsuguda, Smt. Snehanjali Mohanty, Member, Odisha State Women Commission and Miss Jalina Priyadarsini, Member Odisha State Women Commission joined as the guests and highlighted the role of women in research and development in Odisha and the challenges they are facing in day to day life and workplace. Both the members of Odisha State Commission for Women represented the Chairperson of the State Commission and showed their concern for the women representation in nation building through research activities. Mrs. Smita Bose, the convenor of the Seminar, discussed the importance of integral education propounded by Sri Aurobindo and pointed out the need of research in education by women for the national growth.
- 2- Dr. Swarnamayee Purohit, Senior Lecturer in English of Laxminarayan College, Jharsuguda and Organizing Secretary of the Seminar, presented the theme of the Seminar and highlighted the objectives of the seminar like the role of National Commission of Women(NCW) in the field of research and development and the role NCW is playing in empowering women, the situation of gender inequality, social justice and economic inequality, problems of women in the field of higher education, the problems in rural