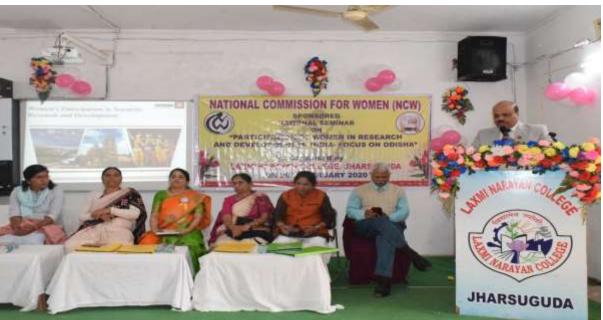

- India, global scenario, the role of different National institutions like ICSSR, ICAR, UGC etc., problems in publication and related issues.
- 3- The plenary session was chaired by Prof.(Dr) Bijaya Kumar Mishra, Retd. Emeritus Professor, School of Chemistry, Sambalpur University. The panel members were Smt. Anandini Padhee, Director, SHEHDA, Jharsuguda, Smt. Anuradha Purohit, Retd. Headmistress, Municipal High School, Sambalpur, Dr. Nirupama Badapanda, Associate Professor, Retd. Principal, Dr. P.M.I,A,S.E, Sambalpur, Dr. Jayshree Mishra, Lecturer, Department of Home Science, Women's College, Jharsuguda, Dr. Surya Narayan Panda, Director-Research, Chitakara University Punjab and Dr. Ankhi Sen Sanyal, Assistant Professor, Department of Political Science, Basanti Devi College, Kolkata, West Bangal. The eminent personalities in the plenary session discussed various issues relating to women participations research and development through their deliberations and power point presentations and found large audience participations in the discussion. It was lively and educative especially relating to the issues of gender inequality and funding and role of NCW and other national agencies pertaining to women participation in basic and social science research and national development.
- 4- After lunch there were two technical sessions. The first session was chaired by Prof. Balbinder Kaur, Principal Women's College Jhasuguda. The eminent educationists and scholars who presented the papers were Dr. Biswajeet Khamari, HOD, Department of English, B.N. College, Brajarajnagar, Ms.Bighneswari Pujari, Department of Economics and Mr. Dhirendra Kumar Nayak, Department of Education from Siddhartha Degree College, Binika, Ms. Niharika Mishra, Department of Hindi, Vedavayas Mahavidalaya, Rourkela, Ms. Monalisha Dash, Lecturer in Education, B. N. College, Brajaraganar and Mrs. Purnima Mayee Dash, Senior lecturer in English, L.N.Collge, Jharsuguda, Mrs. Rajani Sharma and Mr. Kalucharan Mohanty from Women's college, Jharsuguda, Mr. Abhisek Behera and Mr. Shambhu Khamari, Research Scholars and Dr. Sameer Panigrahi, Principal, Black Diamond College, Jharsuguda. In this technical session the main area of discussion were
  - a- Women's interest in Research and their contribution for National Development
  - b- Problems of women in Odisha especially in the field of research and development.
  - c- Role of Higher Educational institutes in promoting women for research and development.
  - d- The problems of Hindi research scholars in the Universities of Odisha
  - e- Higher education and its role in promoting women development, its opportunity and research
  - f- Different scopes available for women in the field of research and developments.
  - g- Role of different national and regional funding agencies for women research and developments.
  - h- Gender inequality, its impact and solution.
  - i- Constitutional provisions available for women in the field of research developments.
- 5- The second technical session was chaired by Prof. Purna Chandra Pradhan, Associate Professor and Head of the Department of Chemistry, L. N. College, Jharsuguda. The