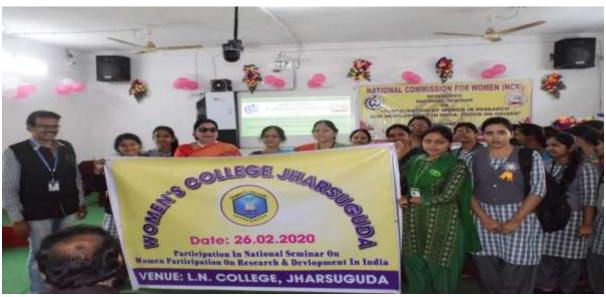

- 1- In the inaugural session of the seminar the meeting was chaired by Prof. Chirabrata Dutta, Principal, Laxminarayan College, Jharsuguda and eminent personalities like Sj. Pradeep Kumar Sahoo, Additional District Magistrate Jharsuguda and President of Governing Body Laxminarayan College, Jharsuguda, Smt. Snehanjali Mohanty, Member, Odisha State Women Commission and Miss Jalina Priyadarsini, Member Odisha State Women Commission joined as the guests and highlighted the role of women in research and development in Odisha and the challenges they are facing in day to day life and workplace. Both the members of Odisha State Commission for Women represented the Chairperson of the State Commission and showed their concern for the women representation in nation building through research activities. Mrs. Smita Bose, the convenor of the Seminar, discussed the importance of integral education propounded by Sri Aurobindo and pointed out the need of research in education by women for the national growth.
- 2- Dr. Swarnamayee Purohit, Senior Lecturer in English of Laxminarayan College, Jharsuguda and Organizing Secretary of the Seminar, presented the theme of the Seminar and highlighted the objectives of the seminar like the role of National Commission of Women(NCW) in the field of research and development and the role NCW is playing in empowering women, the situation of gender inequality, social justice and economic inequality, problems of women in the field of higher education, the problems in rural

- India, global scenario, the role of different National institutions like ICSSR, ICAR, UGC etc., problems in publication and related issues.
- 3- The plenary session was chaired by Prof.(Dr) Bijaya Kumar Mishra, Retd. Emeritus Professor, School of Chemistry, Sambalpur University. The panel members were Smt. Anandini Padhee, Director, SHEHDA, Jharsuguda, Smt. Anuradha Purohit, Retd. Headmistress, Municipal High School, Sambalpur, Dr. Nirupama Badapanda, Associate Professor, Retd. Principal, Dr. P.M.I,A,S.E, Sambalpur, Dr. Jayshree Mishra, Lecturer, Department of Home Science, Women's College, Jharsuguda, Dr. Surya Narayan Panda, Director-Research, Chitakara University Punjab and Dr. Ankhi Sen Sanyal, Assistant Professor, Department of Political Science, Basanti Devi College, Kolkata, West Bangal. The eminent personalities in the plenary session discussed various issues relating to women participations research and development through their deliberations and power point presentations and found large audience participations in the discussion. It was lively and educative especially relating to the issues of gender inequality and funding and role of NCW and other national agencies pertaining to women participation in basic and social science research and national development.
- 4- After lunch there were two technical sessions. The first session was chaired by Prof. Balbinder Kaur, Principal Women's College Jhasuguda. The eminent educationists and scholars who presented the papers were Dr. Biswajeet Khamari, HOD, Department of English, B.N. College, Brajarajnagar, Ms.Bighneswari Pujari, Department of Economics and Mr. Dhirendra Kumar Nayak, Department of Education from Siddhartha Degree College, Binika, Ms. Niharika Mishra, Department of Hindi, Vedavayas Mahavidalaya, Rourkela, Ms. Monalisha Dash, Lecturer in Education, B. N. College, Brajaraganar and Mrs. Purnima Mayee Dash, Senior lecturer in English, L.N.Collge, Jharsuguda, Mrs. Rajani Sharma and Mr. Kalucharan Mohanty from Women's college, Jharsuguda, Mr. Abhisek Behera and Mr. Shambhu Khamari, Research Scholars and Dr. Sameer Panigrahi, Principal, Black Diamond College, Jharsuguda. In this technical session the main area of discussion were
  - a- Women's interest in Research and their contribution for National Development
  - b- Problems of women in Odisha especially in the field of research and development.
  - c- Role of Higher Educational institutes in promoting women for research and development.
  - d- The problems of Hindi research scholars in the Universities of Odisha
  - e- Higher education and its role in promoting women development, its opportunity and research
  - f- Different scopes available for women in the field of research and developments.
  - g- Role of different national and regional funding agencies for women research and developments.
  - h- Gender inequality, its impact and solution.
  - i- Constitutional provisions available for women in the field of research developments.
- 5- The second technical session was chaired by Prof. Purna Chandra Pradhan, Associate Professor and Head of the Department of Chemistry, L. N. College, Jharsuguda. The