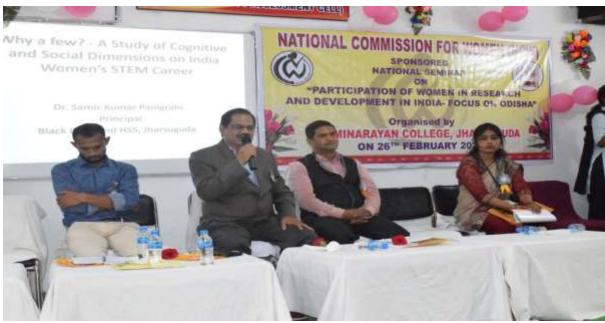

- India, global scenario, the role of different National institutions like ICSSR, ICAR, UGC etc., problems in publication and related issues.
- 3- The plenary session was chaired by Prof.(Dr) Bijaya Kumar Mishra, Retd. Emeritus Professor, School of Chemistry, Sambalpur University. The panel members were Smt. Anandini Padhee, Director, SHEHDA, Jharsuguda, Smt. Anuradha Purohit, Retd. Headmistress, Municipal High School, Sambalpur, Dr. Nirupama Badapanda, Associate Professor, Retd. Principal, Dr. P.M.I,A,S.E, Sambalpur, Dr. Jayshree Mishra, Lecturer, Department of Home Science, Women's College, Jharsuguda, Dr. Surya Narayan Panda, Director-Research, Chitakara University Punjab and Dr. Ankhi Sen Sanyal, Assistant Professor, Department of Political Science, Basanti Devi College, Kolkata, West Bangal. The eminent personalities in the plenary session discussed various issues relating to women participations research and development through their deliberations and power point presentations and found large audience participations in the discussion. It was lively and educative especially relating to the issues of gender inequality and funding and role of NCW and other national agencies pertaining to women participation in basic and social science research and national development.
- 4- After lunch there were two technical sessions. The first session was chaired by Prof. Balbinder Kaur, Principal Women's College Jhasuguda. The eminent educationists and scholars who presented the papers were Dr. Biswajeet Khamari, HOD, Department of English, B.N. College, Brajarajnagar, Ms.Bighneswari Pujari, Department of Economics and Mr. Dhirendra Kumar Nayak, Department of Education from Siddhartha Degree College, Binika, Ms. Niharika Mishra, Department of Hindi, Vedavayas Mahavidalaya, Rourkela, Ms. Monalisha Dash, Lecturer in Education, B. N. College, Brajaraganar and Mrs. Purnima Mayee Dash, Senior lecturer in English, L.N.Collge, Jharsuguda, Mrs. Rajani Sharma and Mr. Kalucharan Mohanty from Women's college, Jharsuguda, Mr. Abhisek Behera and Mr. Shambhu Khamari, Research Scholars and Dr. Sameer Panigrahi, Principal, Black Diamond College, Jharsuguda. In this technical session the main area of discussion were
  - a- Women's interest in Research and their contribution for National Development
  - b- Problems of women in Odisha especially in the field of research and development.
  - c- Role of Higher Educational institutes in promoting women for research and development.
  - d- The problems of Hindi research scholars in the Universities of Odisha
  - e- Higher education and its role in promoting women development, its opportunity and research
  - f- Different scopes available for women in the field of research and developments.
  - g- Role of different national and regional funding agencies for women research and developments.
  - h- Gender inequality, its impact and solution.
  - i- Constitutional provisions available for women in the field of research developments.
- 5- The second technical session was chaired by Prof. Purna Chandra Pradhan, Associate Professor and Head of the Department of Chemistry, L. N. College, Jharsuguda. The

eminent scholars who presented the papers were Dr. Samir Kumar Panigrahi, Principal, Black Diamond College of HSS, Jharsuguda, Mr, Abhisekh Behara, Ph.D. scholar from Centre for International Politics, Central University of Gujarat, Gandhinagar, Mr. Sambhu Khamari, Research Scholar, Dr. P.M.I.A.S.E. Sambalpur and Mrs. Rajani Sharma and Mr. Kalucharan Mohanty, Department of Commerce, Women's College, Jharsuguda.

- Dr. Samir Kumar Panigrahi, Principal, Black Diamond HSS, Jharsuguda
   Title of the Paper: Why a few? A Study of Cognitive and Social Dimensions on India Women's STEM Career
- Mr. Abhishek Behera, Ph. D. Scholar, Centre for International Politics,
   Central University of Gujarat, Gandhinagar
   Title of the Paper: Critical Review of Euroction of Mechanisms work for