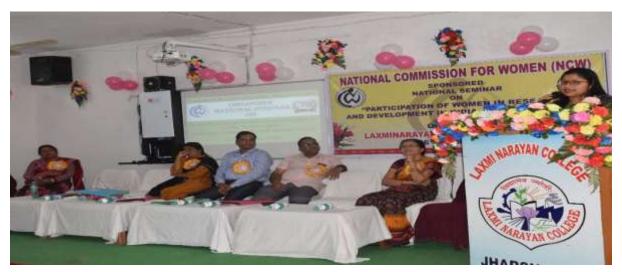

- India, global scenario, the role of different National institutions like ICSSR, ICAR, UGC etc., problems in publication and related issues.
- 3- The plenary session was chaired by Prof.(Dr) Bijaya Kumar Mishra, Retd. Emeritus Professor, School of Chemistry, Sambalpur University. The panel members were Smt. Anandini Padhee, Director, SHEHDA, Jharsuguda, Smt. Anuradha Purohit, Retd. Headmistress, Municipal High School, Sambalpur, Dr. Nirupama Badapanda, Associate Professor, Retd. Principal, Dr. P.M.I,A,S.E, Sambalpur, Dr. Jayshree Mishra, Lecturer, Department of Home Science, Women's College, Jharsuguda, Dr. Surya Narayan Panda, Director-Research, Chitakara University Punjab and Dr. Ankhi Sen Sanyal, Assistant Professor, Department of Political Science, Basanti Devi College, Kolkata, West Bangal. The eminent personalities in the plenary session discussed various issues relating to women participations research and development through their deliberations and power point presentations and found large audience participations in the discussion. It was lively and educative especially relating to the issues of gender inequality and funding and role of NCW and other national agencies pertaining to women participation in basic and social science research and national development.
- 4- After lunch there were two technical sessions. The first session was chaired by Prof. Balbinder Kaur, Principal Women's College Jhasuguda. The eminent educationists and scholars who presented the papers were Dr. Biswajeet Khamari, HOD, Department of English, B.N. College, Brajarajnagar, Ms.Bighneswari Pujari, Department of Economics and Mr. Dhirendra Kumar Nayak, Department of Education from Siddhartha Degree College, Binika, Ms. Niharika Mishra, Department of Hindi, Vedavayas Mahavidalaya, Rourkela, Ms. Monalisha Dash, Lecturer in Education, B. N. College, Brajaraganar and Mrs. Purnima Mayee Dash, Senior lecturer in English, L.N.Collge, Jharsuguda, Mrs. Rajani Sharma and Mr. Kalucharan Mohanty from Women's college, Jharsuguda, Mr. Abhisek Behera and Mr. Shambhu Khamari, Research Scholars and Dr. Sameer Panigrahi, Principal, Black Diamond College, Jharsuguda. In this technical session the main area of discussion were
  - a- Women's interest in Research and their contribution for National Development
  - b- Problems of women in Odisha especially in the field of research and development.
  - c- Role of Higher Educational institutes in promoting women for research and development.
  - d- The problems of Hindi research scholars in the Universities of Odisha
  - e- Higher education and its role in promoting women development, its opportunity and research
  - f- Different scopes available for women in the field of research and developments.
  - g- Role of different national and regional funding agencies for women research and developments.
  - h- Gender inequality, its impact and solution.
  - i- Constitutional provisions available for women in the field of research developments.
- 5- The second technical session was chaired by Prof. Purna Chandra Pradhan, Associate Professor and Head of the Department of Chemistry, L. N. College, Jharsuguda. The

eminent scholars who presented the papers were Dr. Samir Kumar Panigrahi, Principal, Black Diamond College of HSS, Jharsuguda, Mr, Abhisekh Behara, Ph.D. scholar from Centre for International Politics, Central University of Gujarat, Gandhinagar, Mr. Sambhu Khamari, Research Scholar, Dr. P.M.I.A.S.E. Sambalpur and Mrs. Rajani Sharma and Mr. Kalucharan Mohanty, Department of Commerce, Women's College, Jharsuguda.