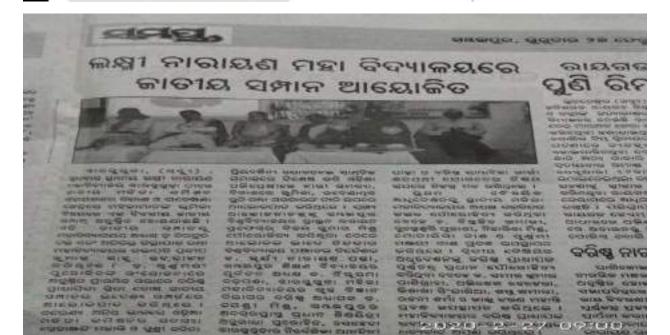

### ଲକ୍ଷ୍ମୀ ନାରାୟଣ ମହାବିଦ୍ୟାଳୟରେ ଜାତୀୟ ସମ୍ପାନ

. . .

ଜାବହିଂ ଜନାପରସେହେ ବହିଳ । କହିନ ଯାବାର

. . . . . .

ଓ ସହେଖଣା କ୍ଷେତ୍ରରେ ମହିକାଳା 🛮 ଅଧିକା, ସାଣ୍ଡଳ ଏକ ଦୁରଣୀସ ତାତ୍ୟସ ସମ୍ପାନ ଅନୁଷ୍ଠିତ ହୋଇପାଇଛି । ସମ୍ପାନକୁ ମହାବିଦ୍ୟାଳୟକ ଅଧ୍ୟକ୍ଷ ଜ. ବିରତ୍ରକ ଦଶ ଏବଂ ଅନିରବ ନିରୁଯାଳ ଶଥା ମହାବିଦ୍ୟାଳୟର ସଲାପଳି ପ୍ରଦାପ ସାହ୍ ଉଦ୍ଘାତନ କରିଥିଲେ । ଡ. ସ୍ୱର୍ଣ୍ଣନଯା ପୁରୋହିତଳା ସଂଯୋଜନାରେ ଅନୁଷ୍ଠିତ ପ୍ରାଇମ୍ବିକ ସଭାରେ କରିଷ୍କ ପ୍ରାଧ୍ୟପିଳା ସ୍ୱିଳା କେଞ ନାଳୀଣ

ବରେଶ୍ୟ ଅତିଥି ଭାବରେ ଓଡ଼ିଆ ମହିଳା କମିସନ୍ତ ସଦବଧା ପ୍ରେହାଞ୍ଜଳି ମହାଛି ଓ ସୁଖ୍ରୀ ଜଳିତା ପ୍ରିୟବର୍ତ୍ତିନୀ ଯୋଗଦେଇ ସଂସ୍ତିକ ସମାନରେ ବିଶେଷ କରି ଓଡ଼ିଶା

ପରିପ୍ରେଷୀରେ ନାରୀ ସମସ୍ୟା, କିଳାଶରେ

ସମ୍ପାଦର ଉଦେଶ୍ୟ କାପନ କରିଥିଲେ।

ଝାରସୁଗୁଡ଼ା, ୨୬/୨(ଇମିସ)। ପାନୀୟ ଲକ୍ଷ୍ମୀ ଭୂମିକା, ଗଦେଷଣାକୃକ ସୂର୍ତି ଜଥା ସରକାରଙ୍ଗ

ପଣ୍ଡା, ସମ୍ବଲପୁର ଶିକ୍ଷଣ ବିଦ୍ୟାଳୟର ପୂର୍ବତନ ତାରାୟଣ ମହାବିଦ୍ୟାଳୟଠାରେ କୁଥବାର ନୀଳି ଉପରେ ଅଲୋକପାଳ ଲଉଁଥିଲେ। ଅଧ୍ୟକ୍ଷ ଜ. ନିରୁପମା ବଡ଼ପଞ୍ଚା, ଝାରସୁସୁଳା ମଳିକା ମହାବିଦ୍ୟାଳୟ ଅଲୋଚନାଚକ୍ରରେ qqeqq

ବିଶ୍ୱବିଦ୍ୟାଳୟର ପ୍ରାନ୍ତନ ପ୍ରଫେସର୍ ବିଜଣ କୁମାର ମିଶ୍ର ପୌରୋହିତ୍ୟ କରିଥିଲେ । ଅଗୋବ୍ଚିମ୍ବର ଭାବେ ବିଶାକ କରାଇଥ ପଞ୍ଜାବର ନିର୍ଦ୍ଦେଶକ ଜ. ସୂର୍ଯ୍ୟ ନାରାୟଣ