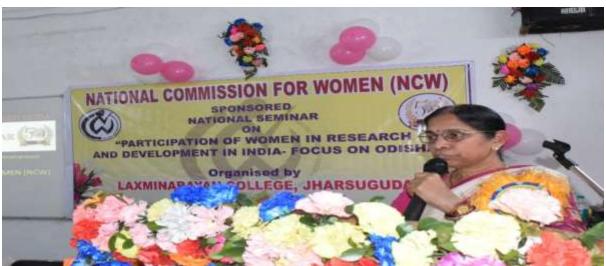

- 1- In the inaugural session of the seminar the meeting was chaired by Prof. Chirabrata Dutta, Principal, Laxminarayan College, Jharsuguda and eminent personalities like Sj. Pradeep Kumar Sahoo, Additional District Magistrate Jharsuguda and President of Governing Body Laxminarayan College, Jharsuguda, Smt. Snehanjali Mohanty, Member, Odisha State Women Commission and Miss Jalina Priyadarsini, Member Odisha State Women Commission joined as the guests and highlighted the role of women in research and development in Odisha and the challenges they are facing in day to day life and workplace. Both the members of Odisha State Commission for Women represented the Chairperson of the State Commission and showed their concern for the women representation in nation building through research activities. Mrs. Smita Bose, the convenor of the Seminar, discussed the importance of integral education propounded by Sri Aurobindo and pointed out the need of research in education by women for the national growth.
- 2- Dr. Swarnamayee Purohit, Senior Lecturer in English of Laxminarayan College, Jharsuguda and Organizing Secretary of the Seminar, presented the theme of the Seminar and highlighted the objectives of the seminar like the role of National Commission of Women(NCW) in the field of research and development and the role NCW is playing in empowering women, the situation of gender inequality, social justice and economic inequality, problems of women in the field of higher education, the problems in rural