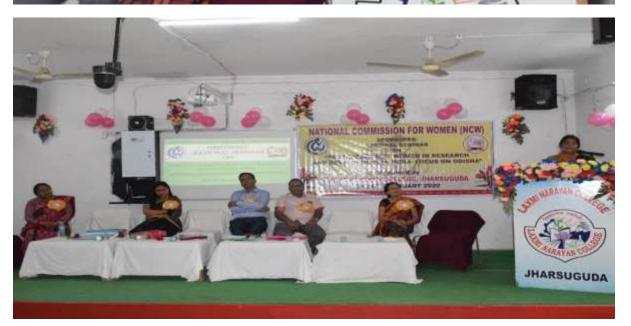

- India, global scenario, the role of different National institutions like ICSSR, ICAR, UGC etc., problems in publication and related issues.
- 3- The plenary session was chaired by Prof.(Dr) Bijaya Kumar Mishra, Retd. Emeritus Professor, School of Chemistry, Sambalpur University. The panel members were Smt. Anandini Padhee, Director, SHEHDA, Jharsuguda, Smt. Anuradha Purohit, Retd. Headmistress, Municipal High School, Sambalpur, Dr. Nirupama Badapanda, Associate Professor, Retd. Principal, Dr. P.M.I,A,S.E, Sambalpur, Dr. Jayshree Mishra, Lecturer, Department of Home Science, Women's College, Jharsuguda, Dr. Surya Narayan Panda, Director-Research, Chitakara University Punjab and Dr. Ankhi Sen Sanyal, Assistant Professor, Department of Political Science, Basanti Devi College, Kolkata, West Bangal. The eminent personalities in the plenary session discussed various issues relating to women participations research and development through their deliberations and power point presentations and found large audience participations in the discussion. It was lively and educative especially relating to the issues of gender inequality and funding and role of NCW and other national agencies pertaining to women participation in basic and social science research and national development.
- 4- After lunch there were two technical sessions. The first session was chaired by Prof. Balbinder Kaur, Principal Women's College Jhasuguda. The eminent educationists and scholars who presented the papers were Dr. Biswajeet Khamari, HOD, Department of English, B.N. College, Brajarajnagar, Ms.Bighneswari Pujari, Department of Economics and Mr. Dhirendra Kumar Nayak, Department of Education from Siddhartha Degree College, Binika, Ms. Niharika Mishra, Department of Hindi, Vedavayas Mahavidalaya, Rourkela, Ms. Monalisha Dash, Lecturer in Education, B. N. College, Brajaraganar and Mrs. Purnima Mayee Dash, Senior lecturer in English, L.N.Collge, Jharsuguda, Mrs. Rajani Sharma and Mr. Kalucharan Mohanty from Women's college, Jharsuguda, Mr. Abhisek Behera and Mr. Shambhu Khamari, Research Scholars and Dr. Sameer Panigrahi, Principal, Black Diamond College, Jharsuguda. In this technical session the main area of discussion were
  - a- Women's interest in Research and their contribution for National Development
  - b- Problems of women in Odisha especially in the field of research and development.
  - c- Role of Higher Educational institutes in promoting women for research and development.
  - d- The problems of Hindi research scholars in the Universities of Odisha
  - e- Higher education and its role in promoting women development, its opportunity and research
  - f- Different scopes available for women in the field of research and developments.
  - g- Role of different national and regional funding agencies for women research and developments.
  - h- Gender inequality, its impact and solution.
  - i- Constitutional provisions available for women in the field of research developments.
- 5- The second technical session was chaired by Prof. Purna Chandra Pradhan, Associate Professor and Head of the Department of Chemistry, L. N. College, Jharsuguda. The

eminent scholars who presented the papers were Dr. Samir Kumar Panigrahi, Principal, Black Diamond College of HSS, Jharsuguda, Mr, Abhisekh Behara, Ph.D. scholar from Centre for International Politics, Central University of Gujarat, Gandhinagar, Mr. Sambhu Khamari, Research Scholar, Dr. P.M.I.A.S.E. Sambalpur and Mrs. Rajani Sharma and Mr. Kalucharan Mohanty, Department of Commerce, Women's College, Jharsuguda.