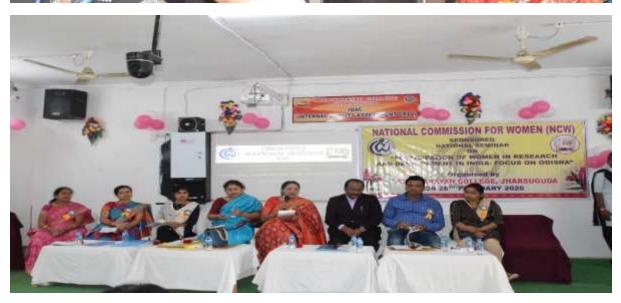

Laxminarayan College, Jharsuguda, one of the pioneer educational institutions of Western Odisha, organized one day National level Seminar on "Women's Participation in Research and Development: Focus on Odisha" on 26<sup>th</sup> February 2020 with the financial assistance from National Commission for Women (NCW) ,Govt. of India. The venue for the programme was Conference Hall of Laxminarayan College, Jharsuguda(Odisha). About three hundred participants and beneficiaries participated in the aforesaid Seminar.

- 1- In the inaugural session of the seminar the meeting was chaired by Prof. Chirabrata Dutta, Principal, Laxminarayan College, Jharsuguda and eminent personalities like Sj. Pradeep Kumar Sahoo, Additional District Magistrate Jharsuguda and President of Governing Body Laxminarayan College, Jharsuguda, Smt. Snehanjali Mohanty, Member, Odisha State Women Commission and Miss Jalina Priyadarsini, Member Odisha State Women Commission joined as the guests and highlighted the role of women in research and development in Odisha and the challenges they are facing in day to day life and workplace. Both the members of Odisha State Commission for Women represented the Chairperson of the State Commission and showed their concern for the women representation in nation building through research activities. Mrs. Smita Bose, the convenor of the Seminar, discussed the importance of integral education propounded by Sri Aurobindo and pointed out the need of research in education by women for the national growth.
- 2- Dr. Swarnamayee Purohit, Senior Lecturer in English of Laxminarayan College, Jharsuguda and Organizing Secretary of the Seminar, presented the theme of the Seminar and highlighted the objectives of the seminar like the role of National Commission of Women(NCW) in the field of research and development and the role NCW is playing in empowering women, the situation of gender inequality, social justice and economic inequality, problems of women in the field of higher education, the problems in rural