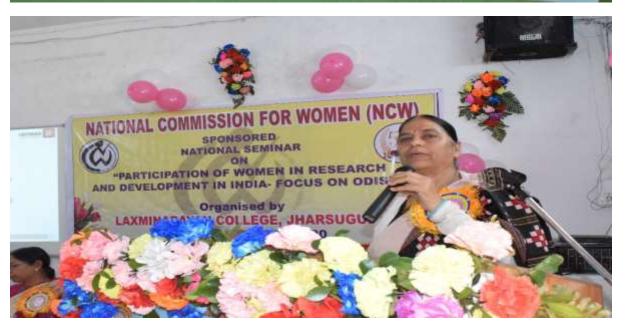

- 1- In the inaugural session of the seminar the meeting was chaired by Prof. Chirabrata Dutta, Principal, Laxminarayan College, Jharsuguda and eminent personalities like Sj. Pradeep Kumar Sahoo, Additional District Magistrate Jharsuguda and President of Governing Body Laxminarayan College, Jharsuguda, Smt. Snehanjali Mohanty, Member, Odisha State Women Commission and Miss Jalina Priyadarsini, Member Odisha State Women Commission joined as the guests and highlighted the role of women in research and development in Odisha and the challenges they are facing in day to day life and workplace. Both the members of Odisha State Commission for Women represented the Chairperson of the State Commission and showed their concern for the women representation in nation building through research activities. Mrs. Smita Bose, the convenor of the Seminar, discussed the importance of integral education propounded by Sri Aurobindo and pointed out the need of research in education by women for the national growth.
- 2- Dr. Swarnamayee Purohit, Senior Lecturer in English of Laxminarayan College, Jharsuguda and Organizing Secretary of the Seminar, presented the theme of the Seminar and highlighted the objectives of the seminar like the role of National Commission of Women(NCW) in the field of research and development and the role NCW is playing in empowering women, the situation of gender inequality, social justice and economic inequality, problems of women in the field of higher education, the problems in rural