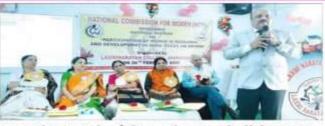

- 1- In the inaugural session of the seminar the meeting was chaired by Prof. Chirabrata Dutta, Principal, Laxminarayan College, Jharsuguda and eminent personalities like Sj. Pradeep Kumar Sahoo, Additional District Magistrate Jharsuguda and President of Governing Body Laxminarayan College, Jharsuguda, Smt. Snehanjali Mohanty, Member, Odisha State Women Commission and Miss Jalina Priyadarsini, Member Odisha State Women Commission joined as the guests and highlighted the role of women in research and development in Odisha and the challenges they are facing in day to day life and workplace. Both the members of Odisha State Commission for Women represented the Chairperson of the State Commission and showed their concern for the women representation in nation building through research activities. Mrs. Smita Bose, the convenor of the Seminar, discussed the importance of integral education propounded by Sri Aurobindo and pointed out the need of research in education by women for the national growth.
- 2- Dr. Swarnamayee Purohit, Senior Lecturer in English of Laxminarayan College, Jharsuguda and Organizing Secretary of the Seminar, presented the theme of the Seminar and highlighted the objectives of the seminar like the role of National Commission of Women(NCW) in the field of research and development and the role NCW is playing in empowering women, the situation of gender inequality, social justice and economic inequality, problems of women in the field of higher education, the problems in rural

- India, global scenario, the role of different National institutions like ICSSR, ICAR, UGC etc., problems in publication and related issues.
- 3- The plenary session was chaired by Prof.(Dr) Bijaya Kumar Mishra, Retd. Emeritus Professor, School of Chemistry, Sambalpur University. The panel members were Smt. Anandini Padhee, Director, SHEHDA, Jharsuguda, Smt. Anuradha Purohit, Retd. Headmistress, Municipal High School, Sambalpur, Dr. Nirupama Badapanda, Associate Professor, Retd. Principal, Dr. P.M.I,A,S.E, Sambalpur, Dr. Jayshree Mishra, Lecturer, Department of Home Science, Women's College, Jharsuguda, Dr. Surya Narayan Panda, Director-Research, Chitakara University Punjab and Dr. Ankhi Sen Sanyal, Assistant Professor, Department of Political Science, Basanti Devi College, Kolkata, West Bangal. The eminent personalities in the plenary session discussed various issues relating to women participations research and development through their deliberations and power point presentations and found large audience participations in the discussion. It was lively and educative especially relating to the issues of gender inequality and funding and role of NCW and other national agencies pertaining to women participation in basic and social science research and national development.
- 4- After lunch there were two technical sessions. The first session was chaired by Prof. Balbinder Kaur, Principal Women's College Jhasuguda. The eminent educationists and scholars who presented the papers were Dr. Biswajeet Khamari, HOD, Department of English, B.N. College, Brajarajnagar, Ms.Bighneswari Pujari, Department of Economics and Mr. Dhirendra Kumar Nayak, Department of Education from Siddhartha Degree College, Binika, Ms. Niharika Mishra, Department of Hindi, Vedavayas Mahavidalaya, Rourkela, Ms. Monalisha Dash, Lecturer in Education, B. N. College, Brajaraganar and Mrs. Purnima Mayee Dash, Senior lecturer in English, L.N.Collge, Jharsuguda, Mrs. Rajani Sharma and Mr. Kalucharan Mohanty from Women's college, Jharsuguda, Mr. Abhisek Behera and Mr. Shambhu Khamari, Research Scholars and Dr. Sameer Panigrahi, Principal, Black Diamond College, Jharsuguda. In this technical session the main area of discussion were
  - a- Women's interest in Research and their contribution for National Development
  - b- Problems of women in Odisha especially in the field of research and development.
  - c- Role of Higher Educational institutes in promoting women for research and development.
  - d- The problems of Hindi research scholars in the Universities of Odisha
  - e- Higher education and its role in promoting women development, its opportunity and research
  - f- Different scopes available for women in the field of research and developments.
  - g- Role of different national and regional funding agencies for women research and developments.
  - h- Gender inequality, its impact and solution.
  - i- Constitutional provisions available for women in the field of research developments.
- 5- The second technical session was chaired by Prof. Purna Chandra Pradhan, Associate Professor and Head of the Department of Chemistry, L. N. College, Jharsuguda. The