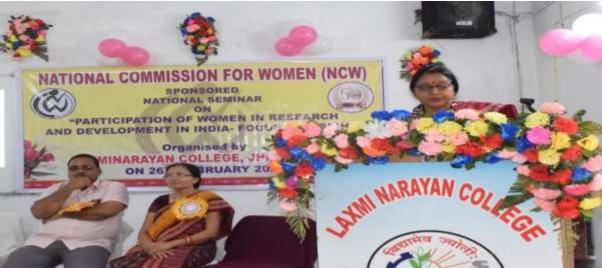

- 1- In the inaugural session of the seminar the meeting was chaired by Prof. Chirabrata Dutta, Principal, Laxminarayan College, Jharsuguda and eminent personalities like Sj. Pradeep Kumar Sahoo, Additional District Magistrate Jharsuguda and President of Governing Body Laxminarayan College, Jharsuguda, Smt. Snehanjali Mohanty, Member, Odisha State Women Commission and Miss Jalina Priyadarsini, Member Odisha State Women Commission joined as the guests and highlighted the role of women in research and development in Odisha and the challenges they are facing in day to day life and workplace. Both the members of Odisha State Commission for Women represented the Chairperson of the State Commission and showed their concern for the women representation in nation building through research activities. Mrs. Smita Bose, the convenor of the Seminar, discussed the importance of integral education propounded by Sri Aurobindo and pointed out the need of research in education by women for the national growth.
- 2- Dr. Swarnamayee Purohit, Senior Lecturer in English of Laxminarayan College, Jharsuguda and Organizing Secretary of the Seminar, presented the theme of the Seminar and highlighted the objectives of the seminar like the role of National Commission of Women(NCW) in the field of research and development and the role NCW is playing in empowering women, the situation of gender inequality, social justice and economic inequality, problems of women in the field of higher education, the problems in rural