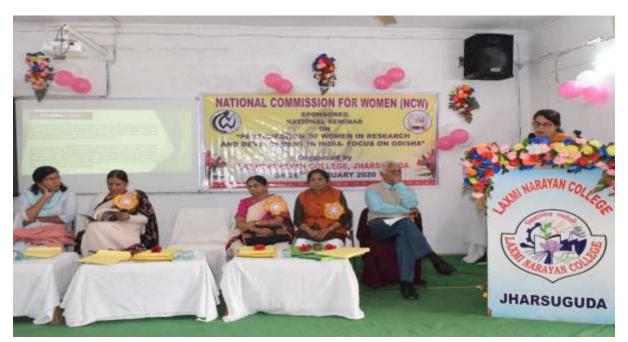

- 1- In the inaugural session of the seminar the meeting was chaired by Prof. Chirabrata Dutta, Principal, Laxminarayan College, Jharsuguda and eminent personalities like Sj. Pradeep Kumar Sahoo, Additional District Magistrate Jharsuguda and President of Governing Body Laxminarayan College, Jharsuguda, Smt. Snehanjali Mohanty, Member, Odisha State Women Commission and Miss Jalina Priyadarsini, Member Odisha State Women Commission joined as the guests and highlighted the role of women in research and development in Odisha and the challenges they are facing in day to day life and workplace. Both the members of Odisha State Commission for Women represented the Chairperson of the State Commission and showed their concern for the women representation in nation building through research activities. Mrs. Smita Bose, the convenor of the Seminar, discussed the importance of integral education propounded by Sri Aurobindo and pointed out the need of research in education by women for the national growth.
- 2- Dr. Swarnamayee Purohit, Senior Lecturer in English of Laxminarayan College, Jharsuguda and Organizing Secretary of the Seminar, presented the theme of the Seminar and highlighted the objectives of the seminar like the role of National Commission of Women(NCW) in the field of research and development and the role NCW is playing in empowering women, the situation of gender inequality, social justice and economic inequality, problems of women in the field of higher education, the problems in rural