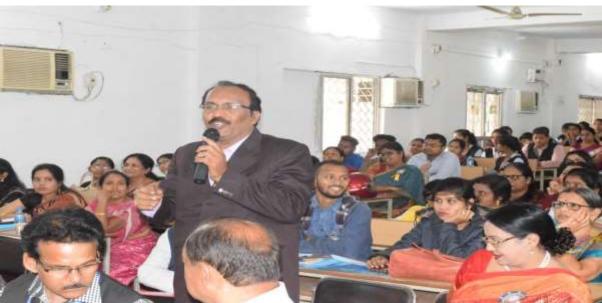

- 1- In the inaugural session of the seminar the meeting was chaired by Prof. Chirabrata Dutta, Principal, Laxminarayan College, Jharsuguda and eminent personalities like Sj. Pradeep Kumar Sahoo, Additional District Magistrate Jharsuguda and President of Governing Body Laxminarayan College, Jharsuguda, Smt. Snehanjali Mohanty, Member, Odisha State Women Commission and Miss Jalina Priyadarsini, Member Odisha State Women Commission joined as the guests and highlighted the role of women in research and development in Odisha and the challenges they are facing in day to day life and workplace. Both the members of Odisha State Commission for Women represented the Chairperson of the State Commission and showed their concern for the women representation in nation building through research activities. Mrs. Smita Bose, the convenor of the Seminar, discussed the importance of integral education propounded by Sri Aurobindo and pointed out the need of research in education by women for the national growth.
- 2- Dr. Swarnamayee Purohit, Senior Lecturer in English of Laxminarayan College, Jharsuguda and Organizing Secretary of the Seminar, presented the theme of the Seminar and highlighted the objectives of the seminar like the role of National Commission of Women(NCW) in the field of research and development and the role NCW is playing in empowering women, the situation of gender inequality, social justice and economic inequality, problems of women in the field of higher education, the problems in rural