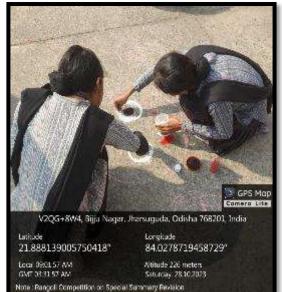

Principal ninarayan College JHARSUGUDA

Our NCC Cadets, NCC Offices and other faculty members participated in the District Level Patha Utsav and Walkathon organised on 28.10.2023 from 7.30 AM to 10.00 AM at Collectorate, Jharsuguda to mark the beginning of Special Summary Revision (SSR) programme, 2024. The Walkathon started from Mahatma Gandhi Chowk, Old Bus Stand, Jharsuguda at 7.00 AM and ended at Collectorate, Jharsuguda. Students participated in Rangoli competition / signature collection drive / photo exhibition / SKIT performance at Collectorate, Jharsuguda for sensitization and voter awareness SSR, 2024.