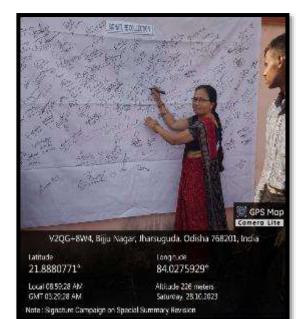

Principal ninarayan College JHARSUGUDA

Our NCC Cadets, NCC Offices and other faculty members participated in the District Level Patha Utsav and Walkathon organised on 28.10.2023 from 7.30 AM to 10.00 AM at Collectorate, Jharsuguda to mark the beginning of Special Summary Revision (SSR) programme, 2024. The Walkathon started from Mahatma Gandhi Chowk, Old Bus Stand, Jharsuguda at 7.00 AM and ended at Collectorate, Jharsuguda. Students participated in Rangoli competition / signature collection drive / photo exhibition / SKIT performance at Collectorate, Jharsuguda for sensitization and voter awareness SSR, 2024.

https://www.facebook.com/lncollegejharsuguda/posts/pfbid03eW8W1jyiCYV7aYaYsLTTM BseAjCAurDj3f7nJienfrs5YtV46a1cpsLuoyx9xfGl?mibextid=ZbWKwL

Latrude Longitude 21.887758425436914\* 84.02779810130596\* Loca 09:0223 AM Alithide 226 meters Sources 28 AM Sources 28 10:2023 Note : Signature Campelon on Special Summary Revision