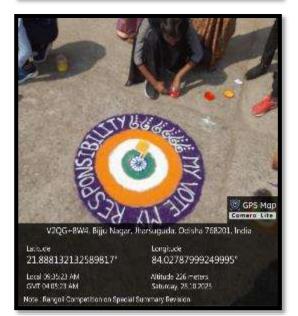

Principal ninarayan College JHARSUGUDA

Our NCC Cadets, NCC Offices and other faculty members participated in the District Level Patha Utsav and Walkathon organised on 28.10.2023 from 7.30 AM to 10.00 AM at Collectorate, Jharsuguda to mark the beginning of Special Summary Revision (SSR) programme, 2024. The Walkathon started from Mahatma Gandhi Chowk, Old Bus Stand, Jharsuguda at 7.00 AM and ended at Collectorate, Jharsuguda. Students participated in Rangoli competition / signature collection drive / photo exhibition / SKIT performance at Collectorate, Jharsuguda for sensitization and voter awareness SSR, 2024.