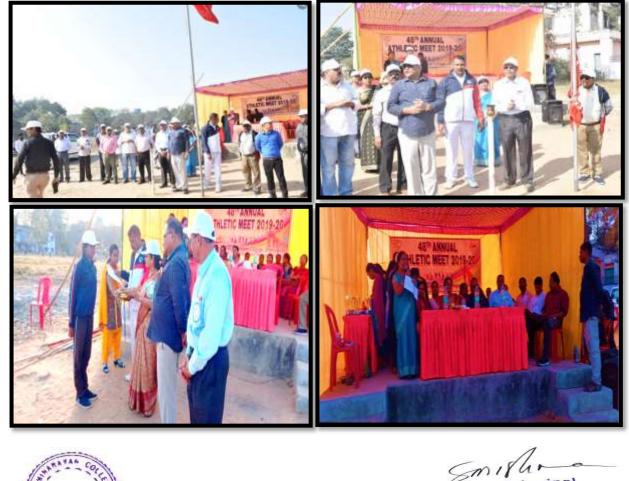

#### Organized Events 2019-2020

Sambalpur University's Annual Sports Competition Inauguration Ceremony: The twoday 49th Annual Sports Competition of Sambalpur University organized by the local Laxminarayan College Jharsuguda concluded today at the local OSAP 2nd Battalion ground. More than 500 students from 60 colleges under Sambalpur University participated in this competition. On the occasion of the closing ceremony today, in the meeting held under the auspices of Dr.Chirabrata Dutta, the President of Laxminarayan College Jharsuguda, Professor Deepak Behera, the Vice Chancellor of Sambalpur University, participated and gave the prize to the winning players and expressed his opinion to make the quality of the sport and the name of his institution shine in the coming days. Commandant of 2nd Battalion Mr. Ashish Kumar Dubey participated as one of the guests and appreciated the high sentiments of the students. District Sports Parliament Editor Shri Tapas Rai Chowdhury as well as 2nd Battalion Deputy Commandant Shri Mandhata Sai encouraged the present players. On this occasion, Sports Editor of Sambalpur University Shri Malay Mahananda gave the annual report.

In the 49th sports competition, Kalyani Ray Degree College Rourkela and Physical Training College Kulundi won the champion in the men's category in the 49th Sports Competition, while the individual men's champion was Municipal College Rourkela and the women's champion was Ms. Namita Pradhan, Bikash Mahavidyalaya Bhawanipatana. Similarly, Ashish Ranjan Patra, Municipal College Rourkela and Ms. Manisha Morel, Duduka College have won as the fastest runner in the 100-meter men's category. Shri Rashmi Ranjan Nayak, Sindhol College has become the champion of ten-thousand-meter race. Senior professor Shri Jhash Kumar Khamari thanked everyone. The meeting was conducted by Dr.Swarnamayee Purohit.

48th Annual athletic meet of L.N.College Jharsuguda today dt. 17/01/2020 inaugurated by Dr.C.B.Datta (Principal L.N.College). Chief guest Smt. Sabita Dash (Principal, Jharsuguda Engineering School).

4