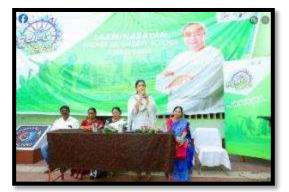

#### Organized Events 2019-2020

Sambalpur University's Annual Sports Competition Inauguration Ceremony: The twoday 49th Annual Sports Competition of Sambalpur University organized by the local Laxminarayan College Jharsuguda concluded today at the local OSAP 2nd Battalion ground. More than 500 students from 60 colleges under Sambalpur University participated in this competition. On the occasion of the closing ceremony today, in the meeting held under the auspices of Dr.Chirabrata Dutta, the President of Laxminarayan College Jharsuguda, Professor Deepak Behera, the Vice Chancellor of Sambalpur University, participated and gave the prize to the winning players and expressed his opinion to make the quality of the sport and the name of his institution shine in the coming days. Commandant of 2nd Battalion Mr. Ashish Kumar Dubey participated as one of the guests and appreciated the high sentiments of the students. District Sports Parliament Editor Shri Tapas Rai Chowdhury as well as 2nd Battalion Deputy Commandant Shri Mandhata Sai encouraged the present players. On this occasion, Sports Editor of Sambalpur University Shri Malay Mahananda gave the annual report.

In the 49th sports competition, Kalyani Ray Degree College Rourkela and Physical Training College Kulundi won the champion in the men's category in the 49th Sports Competition, while the individual men's champion was Municipal College Rourkela and the women's champion was Ms. Namita Pradhan, Bikash Mahavidyalaya Bhawanipatana. Similarly, Ashish Ranjan Patra, Municipal College Rourkela and Ms. Manisha Morel, Duduka College have won as the fastest runner in the 100-meter men's category. Shri Rashmi Ranjan Nayak, Sindhol College has become the champion of ten-thousand-meter race. Senior professor Shri Jhash Kumar Khamari thanked everyone. The meeting was conducted by Dr.Swarnamayee Purohit.