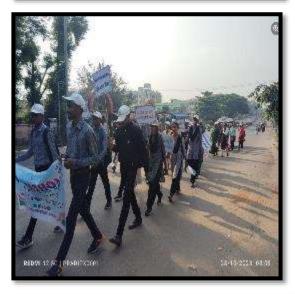

Principal ninarayan College JHARSUGUDA

Our NCC Cadets, NCC Offices and other faculty members participated in the District Level Patha Utsav and Walkathon organised on 28.10.2023 from 7.30 AM to 10.00 AM at Collectorate, Jharsuguda to mark the beginning of Special Summary Revision (SSR) programme, 2024. The Walkathon started from Mahatma Gandhi Chowk, Old Bus Stand, Jharsuguda at 7.00 AM and ended at Collectorate, Jharsuguda. Students participated in Rangoli competition / signature collection drive / photo exhibition / SKIT performance at Collectorate, Jharsuguda for sensitization and voter awareness SSR, 2024.