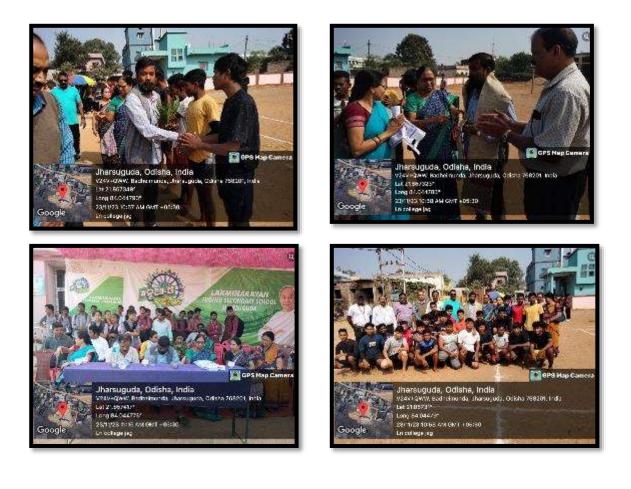

#### Organized Events 2019-2020

Sambalpur University's Annual Sports Competition Inauguration Ceremony: The twoday 49th Annual Sports Competition of Sambalpur University organized by the local Laxminarayan College Jharsuguda concluded today at the local OSAP 2nd Battalion ground. More than 500 students from 60 colleges under Sambalpur University participated in this competition. On the occasion of the closing ceremony today, in the meeting held under the auspices of Dr.Chirabrata Dutta, the President of Laxminarayan College Jharsuguda, Professor Deepak Behera, the Vice Chancellor of Sambalpur University, participated and gave the prize to the winning players and expressed his opinion to make the quality of the sport and the name of his institution shine in the coming days. Commandant of 2nd Battalion Mr. Ashish Kumar Dubey participated as one of the guests and appreciated the high sentiments of the students. District Sports Parliament Editor Shri Tapas Rai Chowdhury as well as 2nd Battalion Deputy Commandant Shri Mandhata Sai encouraged the present players. On this occasion, Sports Editor of Sambalpur University Shri Malay Mahananda gave the annual report.

In the 49th sports competition, Kalyani Ray Degree College Rourkela and Physical Training College Kulundi won the champion in the men's category in the 49th Sports Competition, while the individual men's champion was Municipal College Rourkela and the women's champion was Ms. Namita Pradhan, Bikash Mahavidyalaya Bhawanipatana. Similarly, Ashish Ranjan Patra, Municipal College Rourkela and Ms. Manisha Morel, Duduka College have won as the fastest runner in the 100-meter men's category. Shri Rashmi Ranjan Nayak, Sindhol College has become the champion of ten-thousand-meter race. Senior professor Shri Jhash Kumar Khamari thanked everyone. The meeting was conducted by Dr.Swarnamayee Purohit.

## ANNUAL REPORT ATHELETICS ASSOCIATION Academic Year (2020-2021)

Sports and games are an integral part of human life. They serve a variety of purposes, includes providing exercise and recreation, building character and teamwork skills, and promoting competition and friendship. In our college we promote many such activities like sports day, rangoli competition and symposium so that students learn the art of team work and healthy competition. Every year we organize sports day in the month of December and January. All teaching, non-teaching staff and students participate with lot of enthusiasm. The detailed programme of the activities and invitation are mentioned below. Some images are also attached in the last page.

48th Annual athletic meet of L.N.College Jharsuguda today dt. 17/01/2020 inaugurated by Dr.C.B.Datta (Principal L.N.College). Chief guest Smt. Sabita Dash (Principal, Jharsuguda Engineering School).

4