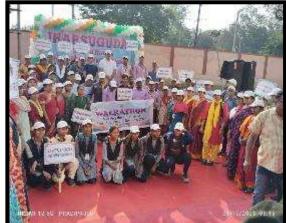

- Scouting New Talent: These events serve as a platform for coaches to identify and nurture promising athletes who could potentially represent the college in intercollegiate competitions.
- Mini Marathon and rally on dt.27.09.2022
- https://www.facebook.com/share/p/LsWxosqe1hVKcPF1/?mibextid=ZbWKwL