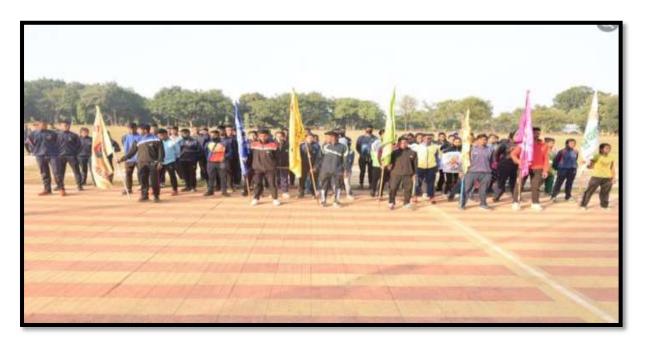

#### Organized Events 2019-2020

Sambalpur University's Annual Sports Competition Inauguration Ceremony: The twoday 49th Annual Sports Competition of Sambalpur University organized by the local Laxminarayan College Jharsuguda concluded today at the local OSAP 2nd Battalion ground. More than 500 students from 60 colleges under Sambalpur University participated in this competition. On the occasion of the closing ceremony today, in the meeting held under the auspices of Dr.Chirabrata Dutta, the President of Laxminarayan College Jharsuguda, Professor Deepak Behera, the Vice Chancellor of Sambalpur University, participated and gave the prize to the winning players and expressed his opinion to make the quality of the sport and the name of his institution shine in the coming days. Commandant of 2nd Battalion Mr. Ashish Kumar Dubey participated as one of the guests and appreciated the high sentiments of the students. District Sports Parliament Editor Shri Tapas Rai Chowdhury as well as 2nd Battalion Deputy Commandant Shri Mandhata Sai encouraged the present players. On this occasion, Sports Editor of Sambalpur University Shri Malay Mahananda gave the annual report.

In the 49th sports competition, Kalyani Ray Degree College Rourkela and Physical Training College Kulundi won the champion in the men's category in the 49th Sports Competition, while the individual men's champion was Municipal College Rourkela and the women's champion was Ms. Namita Pradhan, Bikash Mahavidyalaya Bhawanipatana. Similarly, Ashish Ranjan Patra, Municipal College Rourkela and Ms. Manisha Morel, Duduka College have won as the fastest runner in the 100-meter men's category. Shri Rashmi Ranjan Nayak, Sindhol College has become the champion of ten-thousand-meter race. Senior professor Shri Jhash Kumar Khamari thanked everyone. The meeting was conducted by Dr.Swarnamayee Purohit.