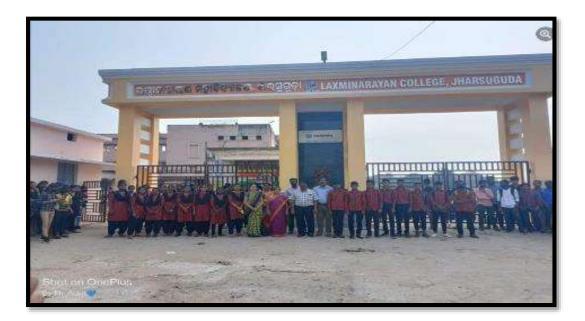

Smith Principal Laxminarayan College JHARSUGUDA

Smith Principal minarayan College JHARSUGUDA Laxm

JHARSUGUDA: In the wake of Azadi ka Amrit Mahotsav celebration and visit of Mahatma Gandhi to Jharsuguda, a mini marathon was organised by LN College authorities on Tuesday. The marathon started from local Manmohan school ground and continued to college from Bus stand. The marathon was attended by district sports association President Tapas Ray Choudhury, Municipality Vice- chairmen Benu Gopal Panigrahi, DIPRO Ajay Jena, district sports officer Susil Mishra as Guests of honour. Organised by the Principle of the College Narendra Panda, the NCC students, NSS and Youth Redcross along with other students took part in the marathon. NCC Officer Manas Ranjan Acharya, Dr Manish Dwivedy, former sports teacher Ganesh Ran Nayak, Dr Debi Prasad Behera, Purnimamayee Dash, Sonali Samaria, Swikruti Tanaya Giri, Dr Laldhari Singh, Dr Dipsikha Sohela, Dr Swarmamayee Purohit, Prangya Paramita Patel and other teachers and staff were present in the program.PNS