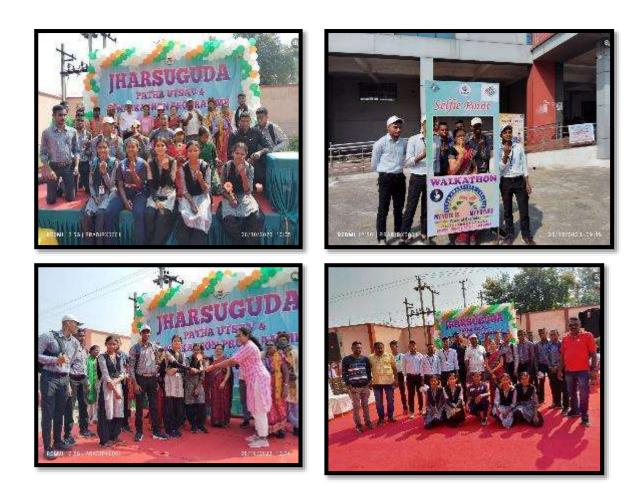

Principal ninarayan College JHARSUGUDA

Our NCC Cadets, NCC Offices and other faculty members participated in the District Level Patha Utsav and Walkathon organised on 28.10.2023 from 7.30 AM to 10.00 AM at Collectorate, Jharsuguda to mark the beginning of Special Summary Revision (SSR) programme, 2024. The Walkathon started from Mahatma Gandhi Chowk, Old Bus Stand, Jharsuguda at 7.00 AM and ended at Collectorate, Jharsuguda. Students participated in Rangoli competition / signature collection drive / photo exhibition / SKIT performance at Collectorate, Jharsuguda for sensitization and voter awareness SSR, 2024.