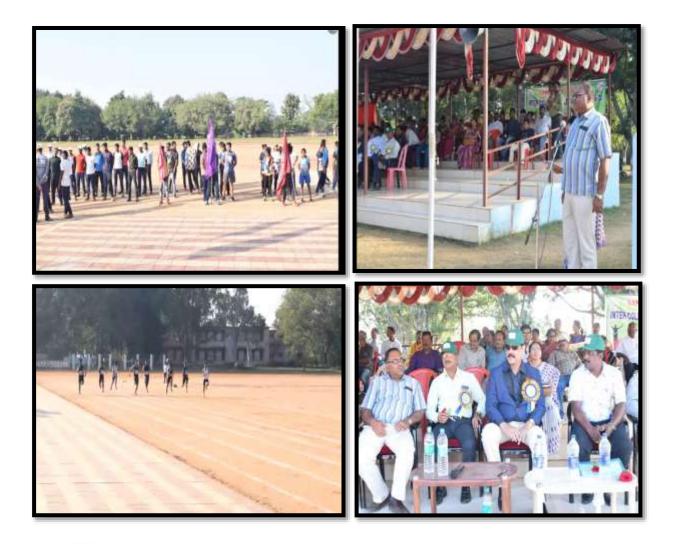

#### Organized Events 2019-2020

Sambalpur University's Annual Sports Competition Inauguration Ceremony: The twoday 49th Annual Sports Competition of Sambalpur University organized by the local Laxminarayan College Jharsuguda concluded today at the local OSAP 2nd Battalion ground. More than 500 students from 60 colleges under Sambalpur University participated in this competition. On the occasion of the closing ceremony today, in the meeting held under the auspices of Dr.Chirabrata Dutta, the President of Laxminarayan College Jharsuguda, Professor Deepak Behera, the Vice Chancellor of Sambalpur University, participated and gave the prize to the winning players and expressed his opinion to make the quality of the sport and the name of his institution shine in the coming days. Commandant of 2nd Battalion Mr. Ashish Kumar Dubey participated as one of the guests and appreciated the high sentiments of the students. District Sports Parliament Editor Shri Tapas Rai Chowdhury as well as 2nd Battalion Deputy Commandant Shri Mandhata Sai encouraged the present players. On this occasion, Sports Editor of Sambalpur University Shri Malay Mahananda gave the annual report.

In the 49th sports competition, Kalyani Ray Degree College Rourkela and Physical Training College Kulundi won the champion in the men's category in the 49th Sports Competition, while the individual men's champion was Municipal College Rourkela and the women's champion was Ms. Namita Pradhan, Bikash Mahavidyalaya Bhawanipatana. Similarly, Ashish Ranjan Patra, Municipal College Rourkela and Ms. Manisha Morel, Duduka College have won as the fastest runner in the 100-meter men's category. Shri Rashmi Ranjan Nayak, Sindhol College has become the champion of ten-thousand-meter race. Senior professor Shri Jhash Kumar Khamari thanked everyone. The meeting was conducted by Dr.Swarnamayee Purohit.