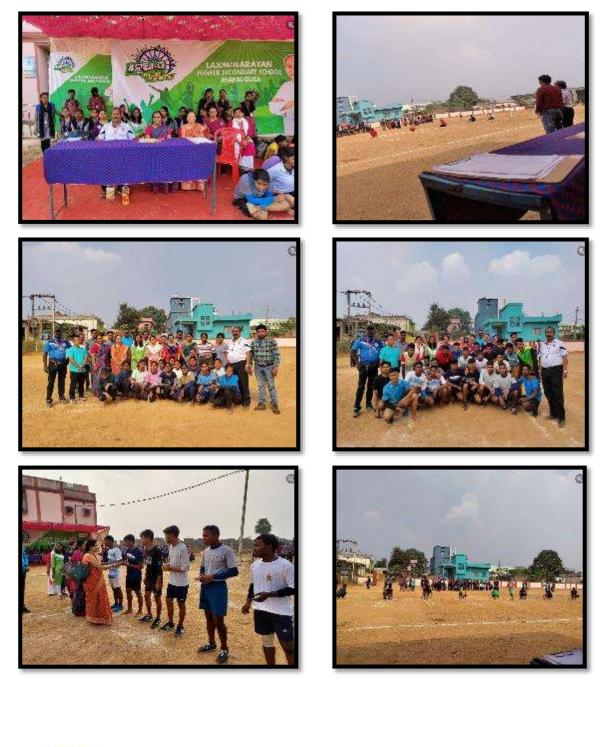

#### Organized Events 2019-2020

Sambalpur University's Annual Sports Competition Inauguration Ceremony: The twoday 49th Annual Sports Competition of Sambalpur University organized by the local Laxminarayan College Jharsuguda concluded today at the local OSAP 2nd Battalion ground. More than 500 students from 60 colleges under Sambalpur University participated in this competition. On the occasion of the closing ceremony today, in the meeting held under the auspices of Dr.Chirabrata Dutta, the President of Laxminarayan College Jharsuguda, Professor Deepak Behera, the Vice Chancellor of Sambalpur University, participated and gave the prize to the winning players and expressed his opinion to make the quality of the sport and the name of his institution shine in the coming days. Commandant of 2nd Battalion Mr. Ashish Kumar Dubey participated as one of the guests and appreciated the high sentiments of the students. District Sports Parliament Editor Shri Tapas Rai Chowdhury as well as 2nd Battalion Deputy Commandant Shri Mandhata Sai encouraged the present players. On this occasion, Sports Editor of Sambalpur University Shri Malay Mahananda gave the annual report.

In the 49th sports competition, Kalyani Ray Degree College Rourkela and Physical Training College Kulundi won the champion in the men's category in the 49th Sports Competition, while the individual men's champion was Municipal College Rourkela and the women's champion was Ms. Namita Pradhan, Bikash Mahavidyalaya Bhawanipatana. Similarly, Ashish Ranjan Patra, Municipal College Rourkela and Ms. Manisha Morel, Duduka College have won as the fastest runner in the 100-meter men's category. Shri Rashmi Ranjan Nayak, Sindhol College has become the champion of ten-thousand-meter race. Senior professor Shri Jhash Kumar Khamari thanked everyone. The meeting was conducted by Dr.Swarnamayee Purohit.

48th Annual athletic meet of L.N.College Jharsuguda today dt. 17/01/2020 inaugurated by Dr.C.B.Datta (Principal L.N.College). Chief guest Smt. Sabita Dash (Principal, Jharsuguda Engineering School).

4

50th inter college athletic meet of of Sambalpur University (19th and 20th December, 2021) at OSAP ground Jharsuguda. Organised by Laxmi Narayan College, Jharsuguda.

https://www.facebook.com/share/p/mXrh8knUKBidT5Df/?mibextid=ZbWKwL