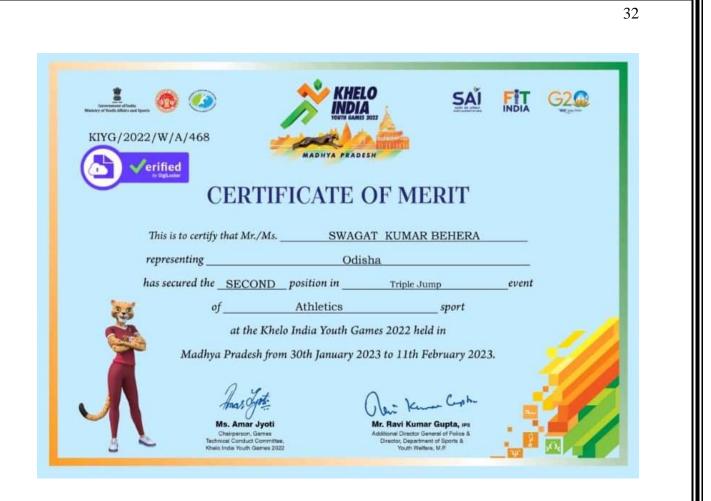

### Number of Awards/Medals for outstanding performance in sports activities at University/state/national / international level during the last five years

| Year    | Name of the<br>award/ medal                                                                       | Team /<br>Individual | Level of<br>competition<br>(University /<br>State /<br>National /<br>International<br>) | Nature of<br>competition<br>(Sports /<br>Cultural) | Name of the<br>student(s)             |
|---------|---------------------------------------------------------------------------------------------------|----------------------|-----------------------------------------------------------------------------------------|----------------------------------------------------|---------------------------------------|
|         | Partcipated in<br>India Santosh<br>trophy<br>Partcipated in All<br>India inter-<br>university     | Team<br>Individual   | National                                                                                | Football                                           | Sunil Munda                           |
|         | Athletic-Meet<br>Runner-up in<br>Inter College<br>Football                                        | Team                 | National                                                                                | High jump                                          | Manish Kumar Jha                      |
|         | Championship<br>3rd position in<br>Inter College<br>Athletic meet                                 | Individual           | State<br>State                                                                          | Football<br>Hammer<br>Throw                        | Manish Kumar Jha<br>Ankit Kumar singh |
| 2018-19 | 1st position in<br>Inter College<br>Athletic meet<br>2nd position in                              | Individual           | State                                                                                   | 200 metre race                                     | Khusi Rai                             |
|         | Inter College<br>Athletic meet<br>Man of the                                                      | Indiviual            | State                                                                                   | 100 metre race                                     | Khusi Rai                             |
|         | match in Inter<br>University<br>Cricket (one day)                                                 | Team                 | State                                                                                   | Cricket                                            | Roshan Prasad                         |
|         | Man of the<br>match and<br>highest run<br>getter in Inter<br>University<br>Cricket (knock<br>out) | Team                 | State                                                                                   | Cricket                                            | Roshan Prasad                         |
| 2021-22 | All India inter<br>university<br>athletic meet                                                    | Indiviual            | University                                                                              | Sports                                             | Swagat Kumar Behera                   |
|         | 2nd position in<br>Khelo India                                                                    | Indiviual            | National                                                                                | Sports                                             | Swagat Kumar Behera                   |

|         |                 |            |               |                      | 20                  |
|---------|-----------------|------------|---------------|----------------------|---------------------|
|         |                 |            |               |                      |                     |
|         | National Youth  |            |               |                      | ]                   |
|         | Games           |            |               |                      |                     |
|         | 1st position in | Τ          |               |                      |                     |
|         | state level     | Individual |               |                      |                     |
|         | atheletics meet |            | State         | sports               | Binaya Kumar        |
|         | 3rd positon in  |            |               |                      |                     |
|         | state level     | Individual |               |                      |                     |
|         | atheletics meet |            | State         | sports               | Khushi Das          |
|         |                 |            |               | Indian Grand         |                     |
|         | Silver          | Individual | National      | prix V               | Swagat Kumar Behera |
|         |                 |            |               | Khelo India          |                     |
|         | Silver          | Individual | National      | Youth Games          | Swagat Kumar Behera |
|         |                 |            |               | State Athletics      | C IV Dahara         |
|         | Gold            | Individual | State         | meet                 | Swagat Kumar Behera |
|         |                 |            |               | First Indo           |                     |
| 2022-23 |                 |            |               | Nepal Karate         |                     |
| 2022-23 | Gold            | Individual | International | Open<br>Championship | Debjyoti Roy        |
|         |                 |            | International | National SQAY        |                     |
|         |                 |            |               | Championship         |                     |
|         | Bronze          | Individual | National      | 2022-23              | Debjyoti Roy        |
|         |                 |            |               | SSKAI                |                     |
|         |                 |            |               | International        |                     |
|         |                 |            |               | Karate               |                     |
|         | Gold            | Individual | International | Championship         | Bimal Kumar Behera  |
|         |                 |            |               |                      |                     |