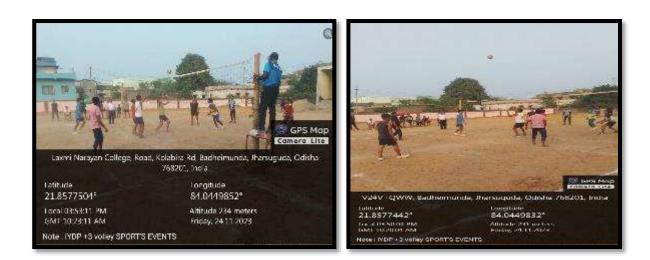

## **Chess Events**

Kho-Kho and Volleyball on the 2nd day of Sports Events under IYDP (Nua O). Mr. Ratnakar Pradhan, hon'ble member, Governing Body joined as the guest. 24.11.2023

https://www.facebook.com/share/p/J2ouuQAYpSpYxmmk/?mibextid=ZbWKwL