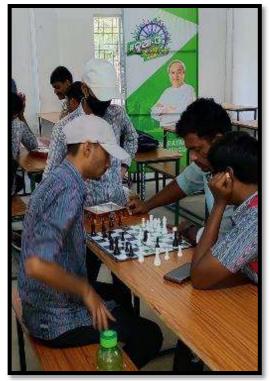

# Badminton and chess today organised by the Sports Club under IYDP (NUA O)

25.11.2023

 $\label{eq:https://www.facebook.com/lncollegejharsuguda/posts/pfbid0fA6Yp8HfqNy8SoQUdJrCY88\\ \underline{ERsGugdk7FCZojG1y6rZAafddoSEW8P8QGAXEcNanl?mibextid=ZbWKwL}$ 

## **Chess Events**

Kho-Kho and Volleyball on the 2nd day of Sports Events under IYDP (Nua O). Mr. Ratnakar Pradhan, hon'ble member, Governing Body joined as the guest. 24.11.2023

https://www.facebook.com/share/p/J2ouuQAYpSpYxmmk/?mibextid=ZbWKwL