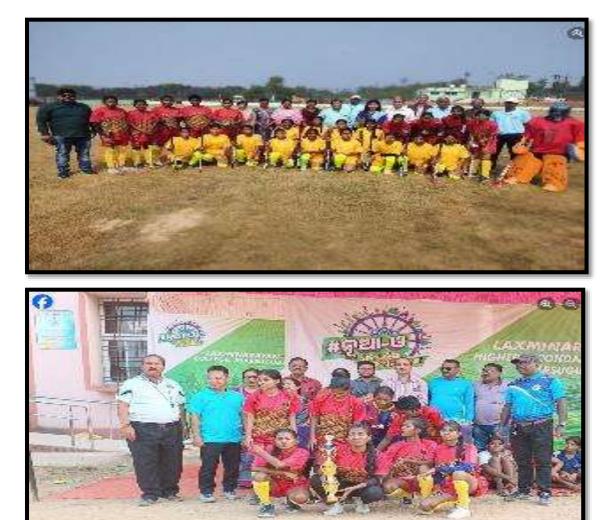

Smill Principal Laxminarayan College JHARSUGUDA

Girls' Hockey Team, LNC bagged the Runners up prize in the Inter-college tournament at Kantapali. # Three cheers for Team LNC#

https://www.facebook.com/share/p/9qL2nT8reaxceP2C/?mibextid=ZbWKwL