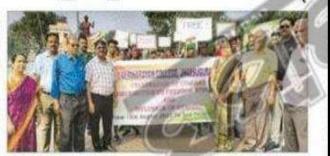

# ଗାନ୍ଧୀଙ୍ଗୀଙ୍କ ଓଡିଶା ଆଗମନ ସ୍ମରଣେ ମିନି ମାରାଥନ

ଝାରସୁଗୁଡ଼ା.୨୭୮୯(ନି.ପୁ): ଗାନ୍ଧୀଙ୍କ ଓଡିଶା ଆଗମନ ଓ ସ୍ୱଧୀନତା ସଂଗ୍ରାମରେ ଓଡ଼ିଶାର ଯୋଗଦାନର ସ୍କରଣ ପାଇଁ ଝାରସୁଗୁଡ଼ା ଲକ୍ଷ୍ମ ନାରାୟଣ ମହାବିଦ୍ୟାଳୟ ପକ୍ଷର ମିନି

ମୁର୍ଭି ପର୍ଯ୍ୟନ୍ତ ମାରାଥନ ଓ ବସଷ୍ଟାଶ୍ଚଠାରୁ କଲେଜ ପର୍ଯ୍ୟନ୍ତ ରାଲି ଅନୁଷ୍ଠିତ ହୋଇଥିଲା । ଜିଲା କ୍ରୀତା ସଂଘ ସମ୍ପାଦକ ତାପସ ରାୟ ଚୌଧୁରୀ, ଉପନଗରପାକ ବେଶ୍ର ଗୋପାଲ ପାଣିଗ୍ରାହା, ଜିଲା

> ସ୍ୱଚନା ଓ ଲୋକ ସମ୍ପର୍କ ଅଧିକାରୀ ଅଜୟ ଜେନା. ଜିଲା କ୍ରୀଡ଼ା ଅଧିକାରା ସୁଶୀଲ ଜୁମାର ମିଶ୍ର ଓ କଲେଜ ଅଧ୍ୟକ୍ଷ ନରେନ୍ଦ୍ର କୁମାର ପଶ୍ଚା ପଡାକା ଦେଖାଇ ମିନି ମାରାଥନ ଶ୍ରଭାରୟ କରିଥିଲେ। କାର୍ଯକ୍ରମକୁ ଏନସିସି ଅଫିସର ମାନସ ରଞ୍ଜନ ଆଚାର୍ଯ୍ୟ, ଡ ମନାଷ କମାର ହିବେଦୀ, ପର୍ବତନ ଖେକ ଶିକ୍ଷଳ ଗଣେଷ ରାମ ନାୟକ, ଡ.ଦେବୀ ପ୍ରସାଦ ଯାଦବ ବେହେରା, ଅଧ୍ୟାପିକା ପୂର୍ଷିମାମଯା ଦାଶ, ସୋନାଲି ସାମାରିଆ, ସୁକୃତି ତନସା ଗିରି,

# ଏନ୍ କଲେଜ ଛାତଛାତୀଙ୍କ ମନ ମାରାଥ

ଶରମୁକ୍ରଡ଼ା, ୨୬୮୯ (ଇମିମ): ମୂାଧୀନତାର ଅମ୍ବତ ମହନ୍ଦୋଦ ଓ ମହାତ୍ରା ରାନ୍ଦୀଙ୍କ ଶାରଗୁଗୁଡ଼ା ଆଗମନକୁ ପୁରଶ କରି ସ୍ଥାନୀୟ ଲକ୍ଷ୍ମୀ ନାରାୟଣ କରେନ ପମ୍ବରୁ ମଙ୍ଗତତାର ଏକ ମିନି ମାରାଥନ୍ ଆୟୋକନ କରାଯାଇଥିଲା ପ୍ରାନୀୟ ମନମୋହନ ସ୍କ ପଡ଼ିଆରୁ ତମସ୍କାଶ ରାଜୀ ମୃତି ପର୍ଯ୍ୟର ମାରାଥନ ଓ ଜମଷ୍ଟାକ୍ଷରୁ କଳେନ ପର୍ଯ୍ୟନ୍ତ ଶୋକାଯାନ୍ତା ଅନୁକ୍ରିନ ହୋଇଥିଲା । ମାରାଥନକୁ ନିଲ୍ଲା କ୍ରୀଡ଼ା ସଂଘ ସମ୍ପାଦକ ଡାସମ ରାୟ ଚୌଧିରୀ, ଉପନଗଗସାକ ବେଣ୍ଡ ଟୋପାକ ପାଣିହାନୀ, ଡିଆଇସିଆରଞ ଅଜଣ ରେବା, ଜିଲ୍ଲା କ୍ରୀଡ଼ା ଅଧିକାରୀ ସୁଶୀକ ଶୁରାରମ୍ଭ କରିଥିଲେ । କଲେତର ଅଧ୍ୟକ୍ଷ ନରେନ୍ ପ୍ରଖାଙ୍କ ଅଧ୍ୟଯତାରେ ଅନୁଷ୍ଠିତ

## ଲକ୍ଷ୍ମୀ ନାରାୟଣ ମହାବିଦ୍ୟାଳୟ ଝାରସୁଗୁଡ଼଼ା ପକ୍ଷରୁ ମିନି ମାରାଥନ ଅନୁଷିତ

ଧାରବୁଗୁଢ଼ା(ନି.ପୁ.) : 'ଗାନାକ ତବିଶା ଆଗମନ ବ ସ୍ୱାଧାନତା ଦର୍ଶନରେ ବୈଶର ସେପେତା'ର ପୁରଥ ପାଇଁ ରଷ୍ଣୀ ନାରାକ୍ଷଥ ଅୟୋନିତ 'ମିନି ମାରାନେ' ଗ ରେକି ଆରୋଜନ କୁନୁ ପରିଷଗୁ ତବସାଣ ପାନୀ ମୁନ୍ଦୀ ପର୍ଯ୍ୟତ ମାରାଥନ ଓ କଟସାଷ ଠରୁ କଳେକ ପର୍ଯ୍ୟତ କେଟି ଅନୁ କଳେକ ଅଠ ସଂଟା ସମୟରେ ପତାରା ଦେଖାନ୍ଦ୍ର କୁରାଜନ କରିଥିରେ ଶ୍ରୀ ଉପସ ଭାର ଚୌଧୁରୀ ଶ୍ରୀ ବେଶ୍ର ରୋପାଇ ପାଣି କ୍ରାହୀ ( ରପ ବେହରାଜ), ଶ୍ରୀ ଅନ୍ତରଣ କେଳା (ଜିଲ୍ଲା ପୁଜନୀ ଅଧିକାରୀ), ଶ୍ରୀ ପୁରିକ କୁମାର ମିଶ୍ର (ଜିଲ୍ଲା କେଳର୍ ସୁମାର ପକ୍ଷା ଏହି ମାରଥନରେ ମହାନିଦ୍ୟାରୟର କନ, ପୁଜ ଗ ଅଭାଗ କରିମାନ ସମର ଶିଷ୍ପାର୍ଥୀ କାତୁ ଛାତୁ, କାତାୟ ସେବା ସଂସ୍ଥା, ପୁତ ରେନକୁସର ତିଦାଇଥି ସ ଅନ୍ୟ ଛାତୁ ଛାତୁ ମାନକ ଭାଗ ନେକଥିବେ । କାର୍ଘରମକୁ ଏନ୍ସିସି ଅଧିବନ ମନ୍ୟ ଜନ୍ମନ ଅବାର୍ଯ୍ୟ, ତ ମନ୍ୟ କୁମାର ବିବେସ, ପୂର୍ବତନ ଜେନ କ୍ରିମାର ପ୍ରବେସ, ପୂର୍ବତନ ଜେନ କ୍ରିଅକ ପ୍ରଥବ ସାଦବ ବେହେବା, ପୂର୍ବମାମସୀ ଦାଣ, ସୋନୋଲି ସାମାରିଆ, ପୁକୁତି ତନସା ସିତି, ତ ଲାଲଧାର ସିଂ, ତ କାପଡିହା ସୋହେଲା, ତ ସୁହଁମାରୀ ପୂରେହିତ, ପ୍ରଜ୍ଞା ପାନମିତ ପରେଲ ଓ ଅନ୍ୟାନ୍ୟ ଭିଷକ ଓ କମିତାରୀ ରସପ୍ତିତ ଥିଲେ । କିଣ୍ଣୁ ପୋଳିସ ଓ ଆସୁକ୍ରମ୍ ବରାଣତା ପ୍ରଥାସନ ପାଞ୍ଚରୁ ସେତାର ସିଆସକଥିଲା ।

Smith Principal Laxminarayan College JHARSUGUDA

Smith Principal minarayan College JHARSUGUDA Laxm

JHARSUGUDA: In the wake of Azadi ka Amrit Mahotsav celebration and visit of Mahatma Gandhi to Jharsuguda, a mini marathon was organised by LN College authorities on Tuesday. The marathon started from local Manmohan school ground and continued to college from Bus stand. The marathon was attended by district sports association President Tapas Ray Choudhury, Municipality Vice- chairmen Benu Gopal Panigrahi, DIPRO Ajay Jena, district sports officer Susil Mishra as Guests of honour. Organised by the Principle of the College Narendra Panda, the NCC students, NSS and Youth Redcross along with other students took part in the marathon. NCC Officer Manas Ranjan Acharya, Dr Manish Dwivedy, former sports teacher Ganesh Ran Nayak, Dr Debi Prasad Behera, Purnimamayee Dash, Sonali Samaria, Swikruti Tanaya Giri, Dr Laldhari Singh, Dr Dipsikha Sohela, Dr Swarmamayee Purohit, Prangya Paramita Patel and other teachers and staff were present in the program.PNS