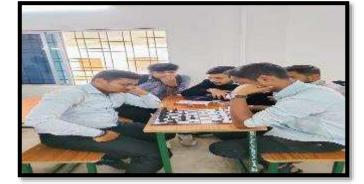

# Badminton and chess today organised by the Sports Club under IYDP (NUA O)

25.11.2023

 $\label{eq:https://www.facebook.com/lncollegejharsuguda/posts/pfbid0fA6Yp8HfqNy8SoQUdJrCY88\\ \underline{ERsGugdk7FCZojG1y6rZAafddoSEW8P8QGAXEcNanl?mibextid=ZbWKwL}$ 

## **Chess Events**

Kho-Kho and Volleyball on the 2nd day of Sports Events under IYDP (Nua O). Mr. Ratnakar Pradhan, hon'ble member, Governing Body joined as the guest. 24.11.2023

https://www.facebook.com/share/p/J2ouuQAYpSpYxmmk/?mibextid=ZbWKwL