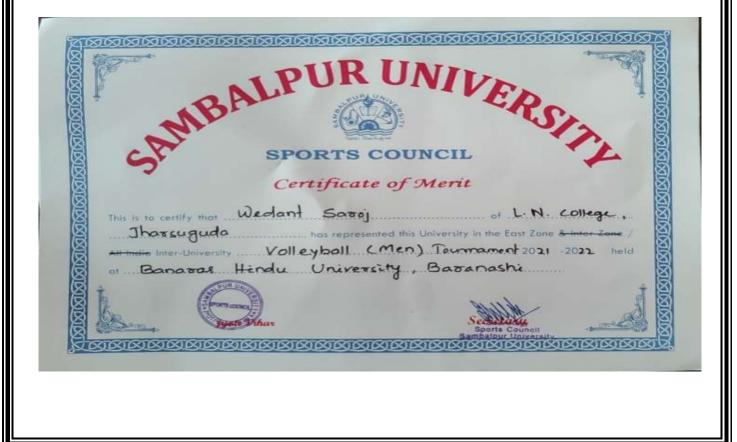

### Number of Awards/Medals for outstanding performance in sports activities at University/state/national / international level during the last five years

| Year    | Name of the<br>award/ medal                                                                       | Team /<br>Individual | Level of<br>competition<br>(University /<br>State /<br>National /<br>International<br>) | Nature of<br>competition<br>(Sports /<br>Cultural) | Name of the<br>student(s)             |
|---------|---------------------------------------------------------------------------------------------------|----------------------|-----------------------------------------------------------------------------------------|----------------------------------------------------|---------------------------------------|
|         | Partcipated in<br>India Santosh<br>trophy<br>Partcipated in All<br>India inter-<br>university     | Team<br>Individual   | National                                                                                | Football                                           | Sunil Munda                           |
|         | Athletic-Meet<br>Runner-up in<br>Inter College<br>Football                                        | Team                 | National                                                                                | High jump                                          | Manish Kumar Jha                      |
|         | Championship<br>3rd position in<br>Inter College<br>Athletic meet                                 | Individual           | State<br>State                                                                          | Football<br>Hammer<br>Throw                        | Manish Kumar Jha<br>Ankit Kumar singh |
| 2018-19 | 1st position in<br>Inter College<br>Athletic meet<br>2nd position in                              | Individual           | State                                                                                   | 200 metre race                                     | Khusi Rai                             |
|         | Inter College<br>Athletic meet<br>Man of the                                                      | Indiviual            | State                                                                                   | 100 metre race                                     | Khusi Rai                             |
|         | match in Inter<br>University<br>Cricket (one day)                                                 | Team                 | State                                                                                   | Cricket                                            | Roshan Prasad                         |
|         | Man of the<br>match and<br>highest run<br>getter in Inter<br>University<br>Cricket (knock<br>out) | Team                 | State                                                                                   | Cricket                                            | Roshan Prasad                         |
| 2021-22 | All India inter<br>university<br>athletic meet                                                    | Indiviual            | University                                                                              | Sports                                             | Swagat Kumar Behera                   |
|         | 2nd position in<br>Khelo India                                                                    | Indiviual            | National                                                                                | Sports                                             | Swagat Kumar Behera                   |