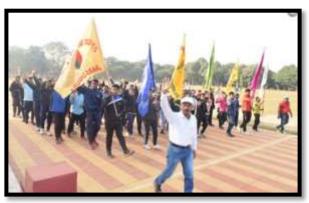

#### Organized Events 2019-2020

Sambalpur University's Annual Sports Competition Inauguration Ceremony: The twoday 49th Annual Sports Competition of Sambalpur University organized by the local Laxminarayan College Jharsuguda concluded today at the local OSAP 2nd Battalion ground. More than 500 students from 60 colleges under Sambalpur University participated in this competition. On the occasion of the closing ceremony today, in the meeting held under the auspices of Dr.Chirabrata Dutta, the President of Laxminarayan College Jharsuguda, Professor Deepak Behera, the Vice Chancellor of Sambalpur University, participated and gave the prize to the winning players and expressed his opinion to make the quality of the sport and the name of his institution shine in the coming days. Commandant of 2nd Battalion Mr. Ashish Kumar Dubey participated as one of the guests and appreciated the high sentiments of the students. District Sports Parliament Editor Shri Tapas Rai Chowdhury as well as 2nd Battalion Deputy Commandant Shri Mandhata Sai encouraged the present players. On this occasion, Sports Editor of Sambalpur University Shri Malay Mahananda gave the annual report.

In the 49th sports competition, Kalyani Ray Degree College Rourkela and Physical Training College Kulundi won the champion in the men's category in the 49th Sports Competition, while the individual men's champion was Municipal College Rourkela and the women's champion was Ms. Namita Pradhan, Bikash Mahavidyalaya Bhawanipatana. Similarly, Ashish Ranjan Patra, Municipal College Rourkela and Ms. Manisha Morel, Duduka College have won as the fastest runner in the 100-meter men's category. Shri Rashmi Ranjan Nayak, Sindhol College has become the champion of ten-thousand-meter race. Senior professor Shri Jhash Kumar Khamari thanked everyone. The meeting was conducted by Dr.Swarnamayee Purohit.