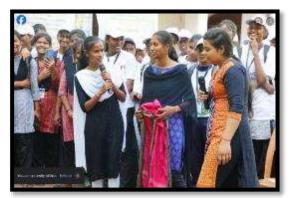

# Badminton and chess today organised by the Sports Club under IYDP (NUA O)

25.11.2023

 $\label{eq:https://www.facebook.com/lncollegejharsuguda/posts/pfbid0fA6Yp8HfqNy8SoQUdJrCY88\\ \underline{ERsGugdk7FCZojG1y6rZAafddoSEW8P8QGAXEcNanl?mibextid=ZbWKwL}$ 

### **Badminton Events**

## **Chess Events**

Kho-Kho and Volleyball on the 2nd day of Sports Events under IYDP (Nua O). Mr. Ratnakar Pradhan, hon'ble member, Governing Body joined as the guest. 24.11.2023

https://www.facebook.com/share/p/J2ouuQAYpSpYxmmk/?mibextid=ZbWKwL