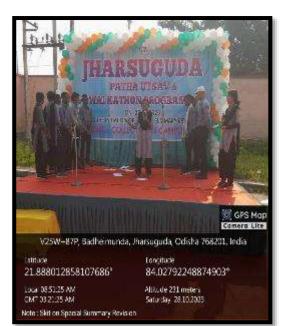

Principal ninarayan College JHARSUGUDA

Our NCC Cadets, NCC Offices and other faculty members participated in the District Level Patha Utsav and Walkathon organised on 28.10.2023 from 7.30 AM to 10.00 AM at Collectorate, Jharsuguda to mark the beginning of Special Summary Revision (SSR) programme, 2024. The Walkathon started from Mahatma Gandhi Chowk, Old Bus Stand, Jharsuguda at 7.00 AM and ended at Collectorate, Jharsuguda. Students participated in Rangoli competition / signature collection drive / photo exhibition / SKIT performance at Collectorate, Jharsuguda for sensitization and voter awareness SSR, 2024.