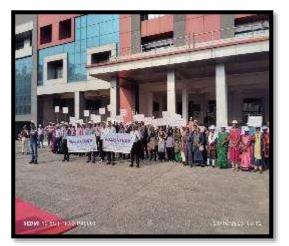

Principal ninarayan College JHARSUGUDA

Our NCC Cadets, NCC Offices and other faculty members participated in the District Level Patha Utsav and Walkathon organised on 28.10.2023 from 7.30 AM to 10.00 AM at Collectorate, Jharsuguda to mark the beginning of Special Summary Revision (SSR) programme, 2024. The Walkathon started from Mahatma Gandhi Chowk, Old Bus Stand, Jharsuguda at 7.00 AM and ended at Collectorate, Jharsuguda. Students participated in Rangoli competition / signature collection drive / photo exhibition / SKIT performance at Collectorate, Jharsuguda for sensitization and voter awareness SSR, 2024.