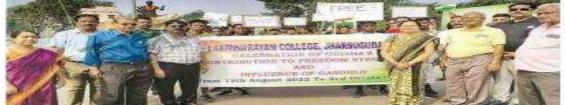

- Scouting New Talent: These events serve as a platform for coaches to identify and nurture promising athletes who could potentially represent the college in intercollegiate competitions.
- Mini Marathon and rally on dt.27.09.2022
- https://www.facebook.com/share/p/LsWxosqe1hVKcPF1/?mibextid=ZbWKwL

# ଗାନ୍ଧୀଙ୍ଗୀଙ୍କ ଓଡିଶା ଆଗମନ ସ୍ମରଣେ ମିନି ମାରାଥନ

ଝାରସୁଗୁଡ଼ା.୨୭୮୯(ନି.ପୁ): ଗାନ୍ଧୀଙ୍କ ଓଡିଶା ଆଗମନ ଓ ସ୍ୱଧୀନତା ସଂଗ୍ରାମରେ ଓଡ଼ିଶାର ଯୋଗଦାନର ସ୍କରଣ ପାଇଁ ଝାରସୁଗୁଡ଼ା ଲକ୍ଷ୍ମ ନାରାୟଣ ମହାବିଦ୍ୟାଳୟ ପକ୍ଷର ମିନି

ମୁର୍ଭି ପର୍ଯ୍ୟନ୍ତ ମାରାଥନ ଓ ବସଷ୍ଟାଶ୍ଚଠାରୁ କଲେଜ ପର୍ଯ୍ୟନ୍ତ ରାଲି ଅନୁଷ୍ଠିତ ହୋଇଥିଲା । ଜିଲା କ୍ରୀତା ସଂଘ ସମ୍ପାଦକ ତାପସ ରାୟ ଚୌଧୁରୀ, ଉପନଗରପାକ ବେଶ୍ର ଗୋପାଲ ପାଣିଗ୍ରାହା, ଜିଲା

# ଏନ୍ କଲେଜ ଛାତଛାତୀଙ୍କ ମନ ମାରାଥ

ଶରମୁକ୍ରଡ଼ା, ୨୬୮୯ (ଇମିମ): ମୂାଧୀନତାର ଅମ୍ବତ ମହନ୍ଦୋଦ ଓ ମହାତ୍ରା ରାନ୍ଦୀଙ୍କ ଶାରଗୁଗୁଡ଼ା ଆଗମନକୁ ପୁରଶ କରି ସ୍ଥାନୀୟ ଲକ୍ଷ୍ମୀ ନାରାୟଣ କରେନ ପମ୍ବରୁ ମଙ୍ଗତତାର ଏକ ମିନି ମାରାଥନ୍ ଆୟୋକନ କରାଯାଇଥିଲା ପ୍ରାନୀୟ ମନମୋହନ ସ୍କ ପଡ଼ିଆରୁ ତମସ୍କାଶ ରାଜୀ ମୃତି ପର୍ଯ୍ୟର ମାରାଥନ ଓ ଜମଷ୍ଟାକ୍ଷରୁ କଳେନ ପର୍ଯ୍ୟନ୍ତ ଶୋକାଯାନ୍ତା ଅନୁକ୍ରିନ ହୋଇଥିଲା । ମାରାଥନକୁ ନିଲ୍ଲା କ୍ରୀଡ଼ା ସଂଘ ସମ୍ପାଦକ ଡାସମ ରାୟ ଚୌଧିରୀ, ଉପନଗଗସାକ ବେଣ୍ଡ ଟୋପାକ ପାଣିହାନୀ, ଡିଆଇସିଆରଞ ଅଜଣ ରେବା, ଜିଲ୍ଲା କ୍ରୀଡ଼ା ଅଧିକାରୀ ସୁଶୀକ ଶୁରାରମ୍ଭ କରିଥିଲେ । କଲେତର ଅଧ୍ୟକ୍ଷ ନରେନ୍ ପ୍ରଖାଙ୍କ ଅଧ୍ୟଯତାରେ ଅନୁଷ୍ଠିତ

## ଲକ୍ଷ୍ମୀ ନାରାୟଣ ମହାବିଦ୍ୟାଳୟ ଝାରସୁଗୁଡ଼଼ା ପକ୍ଷରୁ ମିନି ମାରାଥନ ଅନୁଷିତ

ଧାରବୁଗୁଢ଼ା(ନି.ପୁ.) : 'ଗାନାକ ତବିଶା ଆଗମନ ବ ସ୍ୱାଧାନତା ଦର୍ଶନରେ ବୈଶର ସେପେତା'ର ପୁରଥ ପାଇଁ ରଷ୍ଣୀ ନାରାକ୍ଷଥ ଅୟୋନିତ 'ମିନି ମାରାନେ' ଗ ରେକି ଆରୋଜନ କୁନୁ ପରିଷଗୁ ତବସାଣ ପାନୀ ମୁନ୍ଦୀ ପର୍ଯ୍ୟତ ମାରାଥନ ଓ କଟସାଷ ଠରୁ କଳେକ ପର୍ଯ୍ୟତ କେଟି ଅନୁ କଳେକ ଅଠ ସଂଟା ସମୟରେ ପତାରା ଦେଖାନ୍ଦ୍ର କୁରାଜନ କରିଥିରେ ଶ୍ରୀ ଉପସ ଭାର ଚୌଧୁରୀ ଶ୍ରୀ ବେଶ୍ର ରୋପାଇ ପାଣି କ୍ରାହୀ ( ରପ ବେହରାଜ), ଶ୍ରୀ ଅନ୍ତରଣ କେଳା (ଜିଲ୍ଲା ପୁଜନୀ ଅଧିକାରୀ), ଶ୍ରୀ ପୁରିକ କୁମାର ମିଶ୍ର (ଜିଲ୍ଲା କେଳର୍ ସୁମାର ପକ୍ଷା ଏହି ମାରଥନରେ ମହାନିଦ୍ୟାରୟର କନ, ପୁଜ ଗ ଅଭାଗ କରିମାନ ସମର ଶିଷ୍ପାର୍ଥୀ କାତୁ ଛାତୁ, କାତାୟ ସେବା ସଂସ୍ଥା, ପୁତ ରେନକୁସର ତିଦାଇଥି ସ ଅନ୍ୟ ଛାତୁ ଛାତୁ ମାନକ ଭାଗ ନେକଥିବେ । କାର୍ଘରମକୁ ଏନ୍ସିସି ଅଧିବନ ମନ୍ୟ ଜନ୍ମନ ଅବାର୍ଯ୍ୟ, ତ ମନ୍ୟ କୁମାର ବିବେସ, ପୂର୍ବତନ ଜେନ କ୍ରିମାର ପ୍ରବେସ, ପୂର୍ବତନ ଜେନ କ୍ରିଅକ ପ୍ରଥବ ସାଦବ ବେହେବା, ପୂର୍ବମାମସୀ ଦାଣ, ସୋନୋଲି ସାମାରିଆ, ପୁକୁତି ତନସା ସିତି, ତ ଲାଲଧାର ସିଂ, ତ କାପଡିହା ସୋହେଲା, ତ ସୁହଁମାରୀ ପୂରେହିତ, ପ୍ରଜ୍ଞା ପାନମିତ ପରେଲ ଓ ଅନ୍ୟାନ୍ୟ ଭିଷକ ଓ କମିତାରୀ ରସପ୍ତିତ ଥିଲେ । କିଣ୍ଣୁ ପୋଳିସ ଓ ଆସୁକ୍ରମ୍ ବରାଣତା ପ୍ରଥାସନ ପାଞ୍ଚରୁ ସେତାର ସିଆସକଥିଲା ।

Smith Principal Laxminarayan College JHARSUGUDA

Smith Principal minarayan College JHARSUGUDA Laxm

JHARSUGUDA: In the wake of Azadi ka Amrit Mahotsav celebration and visit of Mahatma Gandhi to Jharsuguda, a mini marathon was organised by LN College authorities on Tuesday. The marathon started from local Manmohan school ground and continued to college from Bus stand. The marathon was attended by district sports association President Tapas Ray Choudhury, Municipality Vice- chairmen Benu Gopal Panigrahi, DIPRO Ajay Jena, district sports officer Susil Mishra as Guests of honour. Organised by the Principle of the College Narendra Panda, the NCC students, NSS and Youth Redcross along with other students took part in the marathon. NCC Officer Manas Ranjan Acharya, Dr Manish Dwivedy, former sports teacher Ganesh Ran Nayak, Dr Debi Prasad Behera, Purnimamayee Dash, Sonali Samaria, Swikruti Tanaya Giri, Dr Laldhari Singh, Dr Dipsikha Sohela, Dr Swarmamayee Purohit, Prangya Paramita Patel and other teachers and staff were present in the program.PNS