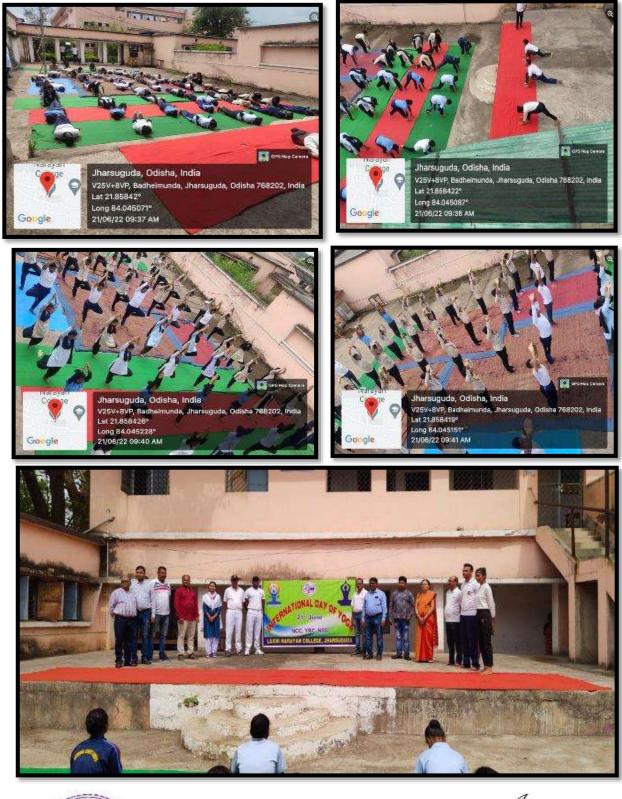

### International Yoga day at Laxminarayan College Jharsuguda (21/06/22)

https://www.facebook.com/share/p/DYVMxp49MnMRUSnm/?mibextid=ZbWKwL

Smi Principal JHARSUGUDA