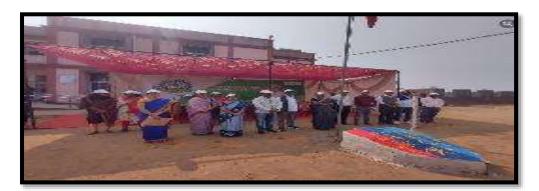

# Badminton and chess today organised by the Sports Club under IYDP (NUA O)

25.11.2023

 $\label{eq:https://www.facebook.com/lncollegejharsuguda/posts/pfbid0fA6Yp8HfqNy8SoQUdJrCY88\\ \underline{ERsGugdk7FCZojG1y6rZAafddoSEW8P8QGAXEcNanl?mibextid=ZbWKwL}$ 

### **Badminton Events**

## **Chess Events**

Kho-Kho and Volleyball on the 2nd day of Sports Events under IYDP (Nua O). Mr. Ratnakar Pradhan, hon'ble member, Governing Body joined as the guest. 24.11.2023

https://www.facebook.com/share/p/J2ouuQAYpSpYxmmk/?mibextid=ZbWKwL