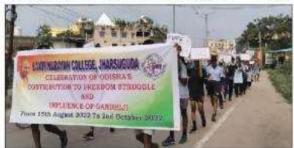

- Scouting New Talent: These events serve as a platform for coaches to identify and nurture promising athletes who could potentially represent the college in intercollegiate competitions.
- Mini Marathon and rally on dt.27.09.2022
- https://www.facebook.com/share/p/LsWxosqe1hVKcPF1/?mibextid=ZbWKwL

# ଗାନ୍ଧୀଙ୍ଗୀଙ୍କ ଓଡିଶା ଆଗମନ ସ୍ମରଣେ ମିନି ମାରାଥନ

ଝାରସୁଗୁଡ଼ା.୨୭୮୯(ନି.ପୁ): ଗାନ୍ଧୀଙ୍କ ଓଡିଶା ଆଗମନ ଓ ସ୍ୱଧୀନତା ସଂଗ୍ରାମରେ ଓଡ଼ିଶାର ଯୋଗଦାନର ସ୍କରଣ ପାଇଁ ଝାରସୁଗୁଡ଼ା ଲକ୍ଷ୍ମ ନାରାୟଣ ମହାବିଦ୍ୟାଳୟ ପକ୍ଷର ମିନି

ମୁର୍ଭି ପର୍ଯ୍ୟନ୍ତ ମାରାଥନ ଓ ବସଷ୍ଟାଶ୍ଚଠାରୁ କଲେଜ ପର୍ଯ୍ୟନ୍ତ ରାଲି ଅନୁଷ୍ଠିତ ହୋଇଥିଲା । ଜିଲା କ୍ରୀତା ସଂଘ ସମ୍ପାଦକ ତାପସ ରାୟ ଚୌଧୁରୀ, ଉପନଗରପାକ ବେଶ୍ର ଗୋପାଲ ପାଣିଗ୍ରାହା, ଜିଲା

# ଏନ୍ କଲେଜ ଛାତଛାତୀଙ୍କ ମନ ମାରାଥ

ଶରମୁକ୍ରଡ଼ା, ୨୬୮୯ (ଇମିମ): ମୂାଧୀନତାର ଅମ୍ବତ ମହନ୍ଦୋଦ ଓ ମହାତ୍ରା ରାନ୍ଦୀଙ୍କ ଶାରଗୁଗୁଡ଼ା ଆଗମନକୁ ପୁରଶ କରି ସ୍ଥାନୀୟ ଲକ୍ଷ୍ମୀ ନାରାୟଣ କରେନ ପମ୍ବରୁ ମଙ୍ଗତତାର ଏକ ମିନି ମାରାଥନ୍ ଆୟୋକନ କରାଯାଇଥିଲା ପ୍ରାନୀୟ ମନମୋହନ ସ୍କ ପଡ଼ିଆରୁ ତମସ୍କାଶ ରାଜୀ ମୃତି ପର୍ଯ୍ୟର ମାରାଥନ ଓ ଜମଷ୍ଟାକ୍ଷରୁ କଳେନ ପର୍ଯ୍ୟନ୍ତ ଶୋକାଯାନ୍ତା ଅନୁକ୍ରିନ ହୋଇଥିଲା । ମାରାଥନକୁ ନିଲ୍ଲା କ୍ରୀଡ଼ା ସଂଘ ସମ୍ପାଦକ ଡାସମ ରାୟ ଚୌଧିରୀ, ଉପନଗଗସାକ ବେଣ୍ଡ ଟୋପାକ ପାଣିହାନୀ, ଡିଆଇସିଆରଞ ଅଜଣ ରେବା, ଜିଲ୍ଲା କ୍ରୀଡ଼ା ଅଧିକାରୀ ସୁଶୀକ ଶୁରାରମ୍ଭ କରିଥିଲେ । କଲେତର ଅଧ୍ୟକ୍ଷ ନରେନ୍ ପ୍ରଖାଙ୍କ ଅଧ୍ୟଯତାରେ ଅନୁଷ୍ଠିତ

## ଲକ୍ଷ୍ମୀ ନାରାୟଣ ମହାବିଦ୍ୟାଳୟ ଝାରସୁଗୁଡ଼଼ା ପକ୍ଷରୁ ମିନି ମାରାଥନ ଅନୁଷିତ

ଧାରବୁଗୁଢ଼ା(ନି.ପୁ.) : 'ଗାନାକ ତବିଶା ଆଗମନ ବ ସ୍ୱାଧାନତା ଦର୍ଶନରେ ବୈଶର ସେପେତା'ର ପୁରଥ ପାଇଁ ରଷ୍ଣୀ ନାରାକ୍ଷଥ ଅୟୋନିତ 'ମିନି ମାରାନେ' ଗ ରେକି ଆରୋଜନ କୁନୁ ପରିଷଗୁ ତବସାଣ ପାନୀ ମୁନ୍ଦୀ ପର୍ଯ୍ୟତ ମାରାଥନ ଓ କଟସାଷ ଠରୁ କଳେକ ପର୍ଯ୍ୟତ କେଟି ଅନୁ କଳେକ ଅଠ ସଂଟା ସମୟରେ ପତାରା ଦେଖାନ୍ଦ୍ର କୁରାଜନ କରିଥିରେ ଶ୍ରୀ ଉପସ ଭାର ଚୌଧୁରୀ ଶ୍ରୀ ବେଶ୍ର ରୋପାଇ ପାଣି କ୍ରାହୀ ( ରପ ବେହରାଜ), ଶ୍ରୀ ଅନ୍ତରଣ କେଳା (ଜିଲ୍ଲା ପୁଜନୀ ଅଧିକାରୀ), ଶ୍ରୀ ପୁରିକ କୁମାର ମିଶ୍ର (ଜିଲ୍ଲା କେଳର୍ ସୁମାର ପକ୍ଷା ଏହି ମାରଥନରେ ମହାନିଦ୍ୟାରୟର କନ, ପୁଜ ଗ ଅଭାଗ କରିମାନ ସମର ଶିଷ୍ପାର୍ଥୀ କାତୁ ଛାତୁ, କାତାୟ ସେବା ସଂସ୍ଥା, ପୁତ ରେନକୁସର ତିଦାଇଥି ସ ଅନ୍ୟ ଛାତୁ ଛାତୁ ମାନକ ଭାଗ ନେକଥିବେ । କାର୍ଘରମକୁ ଏନ୍ସିସି ଅଧିବନ ମନ୍ୟ ଜନ୍ମନ ଅବାର୍ଯ୍ୟ, ତ ମନ୍ୟ କୁମାର ବିବେସ, ପୂର୍ବତନ ଜେନ କ୍ରିମାର ପ୍ରବେସ, ପୂର୍ବତନ ଜେନ କ୍ରିଅକ ପ୍ରଥବ ସାଦବ ବେହେବା, ପୂର୍ବମାମସୀ ଦାଣ, ସୋନୋଲି ସାମାରିଆ, ପୁକୁତି ତନସା ସିତି, ତ ଲାଲଧାର ସିଂ, ତ କାପଡିହା ସୋହେଲା, ତ ସୁହଁମାରୀ ପୂରେହିତ, ପ୍ରଜ୍ଞା ପାନମିତ ପରେଲ ଓ ଅନ୍ୟାନ୍ୟ ଭିଷକ ଓ କମିତାରୀ ରସପ୍ତିତ ଥିଲେ । କିଣ୍ଣୁ ପୋଳିସ ଓ ଆସୁକ୍ରମ୍ ବରାଣତା ପ୍ରଥାସନ ପାଞ୍ଚରୁ ସେତାର ସିଆସକଥିଲା ।

Smith Principal Laxminarayan College JHARSUGUDA

Smith Principal minarayan College JHARSUGUDA Laxm

JHARSUGUDA: In the wake of Azadi ka Amrit Mahotsav celebration and visit of Mahatma Gandhi to Jharsuguda, a mini marathon was organised by LN College authorities on Tuesday. The marathon started from local Manmohan school ground and continued to college from Bus stand. The marathon was attended by district sports association President Tapas Ray Choudhury, Municipality Vice- chairmen Benu Gopal Panigrahi, DIPRO Ajay Jena, district sports officer Susil Mishra as Guests of honour. Organised by the Principle of the College Narendra Panda, the NCC students, NSS and Youth Redcross along with other students took part in the marathon. NCC Officer Manas Ranjan Acharya, Dr Manish Dwivedy, former sports teacher Ganesh Ran Nayak, Dr Debi Prasad Behera, Purnimamayee Dash, Sonali Samaria, Swikruti Tanaya Giri, Dr Laldhari Singh, Dr Dipsikha Sohela, Dr Swarmamayee Purohit, Prangya Paramita Patel and other teachers and staff were present in the program.PNS