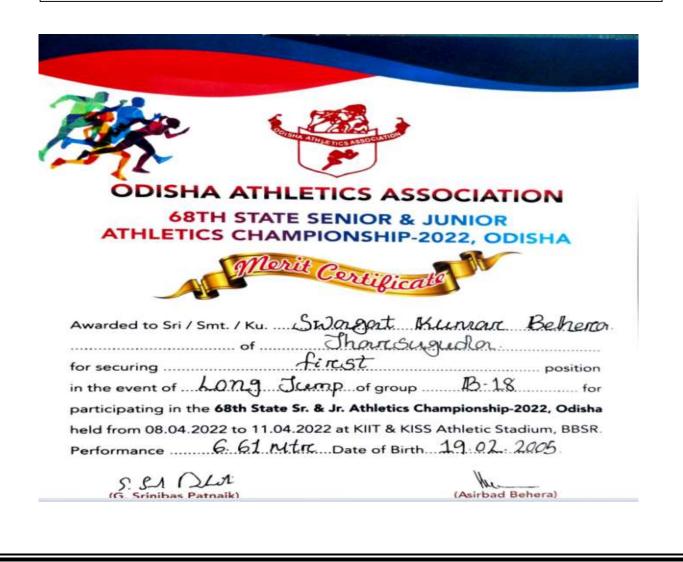

### Number of Awards/Medals for outstanding performance in sports activities at University/state/national / international level during the last five years

| Year    | Name of the<br>award/ medal                                                                       | Team /<br>Individual | Level of<br>competition<br>(University /<br>State /<br>National /<br>International<br>) | Nature of<br>competition<br>(Sports /<br>Cultural) | Name of the<br>student(s)             |
|---------|---------------------------------------------------------------------------------------------------|----------------------|-----------------------------------------------------------------------------------------|----------------------------------------------------|---------------------------------------|
|         | Partcipated in<br>India Santosh<br>trophy<br>Partcipated in All<br>India inter-<br>university     | Team<br>Individual   | National                                                                                | Football                                           | Sunil Munda                           |
|         | Athletic-Meet<br>Runner-up in<br>Inter College<br>Football                                        | Team                 | National                                                                                | High jump                                          | Manish Kumar Jha                      |
|         | Championship<br>3rd position in<br>Inter College<br>Athletic meet                                 | Individual           | State<br>State                                                                          | Football<br>Hammer<br>Throw                        | Manish Kumar Jha<br>Ankit Kumar singh |
| 2018-19 | 1st position in<br>Inter College<br>Athletic meet<br>2nd position in                              | Individual           | State                                                                                   | 200 metre race                                     | Khusi Rai                             |
|         | Inter College<br>Athletic meet<br>Man of the                                                      | Indiviual            | State                                                                                   | 100 metre race                                     | Khusi Rai                             |
|         | match in Inter<br>University<br>Cricket (one day)                                                 | Team                 | State                                                                                   | Cricket                                            | Roshan Prasad                         |
|         | Man of the<br>match and<br>highest run<br>getter in Inter<br>University<br>Cricket (knock<br>out) | Team                 | State                                                                                   | Cricket                                            | Roshan Prasad                         |
| 2021-22 | All India inter<br>university<br>athletic meet                                                    | Indiviual            | University                                                                              | Sports                                             | Swagat Kumar Behera                   |
|         | 2nd position in<br>Khelo India                                                                    | Indiviual            | National                                                                                | Sports                                             | Swagat Kumar Behera                   |

|         |                 |            |               |                      | 20                  |
|---------|-----------------|------------|---------------|----------------------|---------------------|
|         |                 |            |               |                      |                     |
|         | National Youth  |            |               |                      | ]                   |
|         | Games           |            |               |                      |                     |
|         | 1st position in | Τ          |               |                      |                     |
|         | state level     | Individual |               |                      |                     |
|         | atheletics meet |            | State         | sports               | Binaya Kumar        |
|         | 3rd positon in  |            |               |                      |                     |
|         | state level     | Individual |               |                      |                     |
|         | atheletics meet |            | State         | sports               | Khushi Das          |
|         |                 |            |               | Indian Grand         |                     |
|         | Silver          | Individual | National      | prix V               | Swagat Kumar Behera |
|         |                 |            |               | Khelo India          |                     |
|         | Silver          | Individual | National      | Youth Games          | Swagat Kumar Behera |
|         |                 |            |               | State Athletics      | C IV Dahara         |
|         | Gold            | Individual | State         | meet                 | Swagat Kumar Behera |
|         |                 |            |               | First Indo           |                     |
| 2022-23 |                 |            |               | Nepal Karate         |                     |
| 2022-23 | Gold            | Individual | International | Open<br>Championship | Debjyoti Roy        |
|         |                 |            | International | National SQAY        |                     |
|         |                 |            |               | Championship         |                     |
|         | Bronze          | Individual | National      | 2022-23              | Debjyoti Roy        |
|         |                 |            |               | SSKAI                |                     |
|         |                 |            |               | International        |                     |
|         |                 |            |               | Karate               |                     |
|         | Gold            | Individual | International | Championship         | Bimal Kumar Behera  |
|         |                 |            |               |                      |                     |

30

31 **ODISHA INTER UNIVERSITY COMPETITION-2022** 4th - 6th March - 2022, **Berhampur University** Ahusi Rai Sambalour University Awarded Silver Medal in 4x100 Mts Relay (Women) at OIUC Athletics 2022. 9. J. Chakryfoni Shuser patros . Prof. Govind J. Chakrapani Dr. Shesdev Patro Vice Chancellor Secretary, Sports Council DISHA ATHLETICS ASSOCIATION 68TH STATE SENIOR & JUNIOR ATHLETICS CHAMPIONSHIP-2022, ODISHA North Cortificat Awarded to Sri/Smt./Ku Swagat Kumar Behera for securing \_\_\_\_\_\_ firest\_\_\_\_\_ position in the event of Trciple Jump of group B-18 for participating in the 68th State Sr. & Jr. Athletics Championship-2022, Odisha held from 08.04.2022 to 11.04.2022 at KIIT & KISS Athletic Stadium, BBSR. Performance 13.92 Mtr. Date of Birth 19.02. 2005 S. S.A DLA (G. Srinibas Patnaik) President Odisha Athletics Association Ya. (Asirbad Behera) Hony. Secretary Odisha Athletics Association lificate is only valid if the original Date of Birth Certificate matches with the Date of Birth mentioned on this Certificate