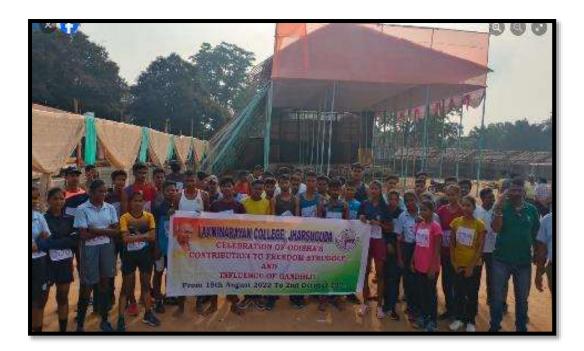

- Scouting New Talent: These events serve as a platform for coaches to identify and nurture promising athletes who could potentially represent the college in intercollegiate competitions.
- Mini Marathon and rally on dt.27.09.2022
- https://www.facebook.com/share/p/LsWxosqe1hVKcPF1/?mibextid=ZbWKwL

# ଗାନ୍ଧୀଙ୍ଗୀଙ୍କ ଓଡିଶା ଆଗମନ ସ୍ମରଣେ ମିନି ମାରାଥନ

ଝାରସୁଗୁଡ଼ା.୨୭୮୯(ନି.ପୁ): ଗାନ୍ଧୀଙ୍କ ଓଡିଶା ଆଗମନ ଓ ସ୍ୱଧୀନତା ସଂଗ୍ରାମରେ ଓଡ଼ିଶାର ଯୋଗଦାନର ସ୍କରଣ ପାଇଁ ଝାରସୁଗୁଡ଼ା ଲକ୍ଷ୍ମ ନାରାୟଣ ମହାବିଦ୍ୟାଳୟ ପକ୍ଷର ମିନି

ମୁର୍ଭି ପର୍ଯ୍ୟନ୍ତ ମାରାଥନ ଓ ବସଷ୍ଟାଶ୍ଚଠାରୁ କଲେଜ ପର୍ଯ୍ୟନ୍ତ ରାଲି ଅନୁଷ୍ଠିତ ହୋଇଥିଲା । ଜିଲା କ୍ରୀତା ସଂଘ ସମ୍ପାଦକ ତାପସ ରାୟ ଚୌଧୁରୀ, ଉପନଗରପାକ ବେଶ୍ର ଗୋପାଲ ପାଣିଗ୍ରାହା, ଜିଲା