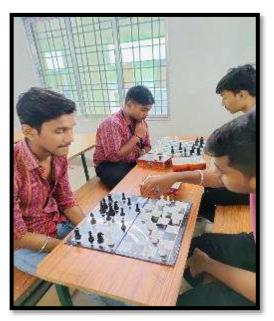

# Badminton and chess today organised by the Sports Club under IYDP (NUA O)

25.11.2023

 $\label{eq:https://www.facebook.com/lncollegejharsuguda/posts/pfbid0fA6Yp8HfqNy8SoQUdJrCY88\\ \underline{ERsGugdk7FCZojG1y6rZAafddoSEW8P8QGAXEcNanl?mibextid=ZbWKwL}$ 

## **Chess Events**

Kho-Kho and Volleyball on the 2nd day of Sports Events under IYDP (Nua O). Mr. Ratnakar Pradhan, hon'ble member, Governing Body joined as the guest. 24.11.2023

https://www.facebook.com/share/p/J2ouuQAYpSpYxmmk/?mibextid=ZbWKwL