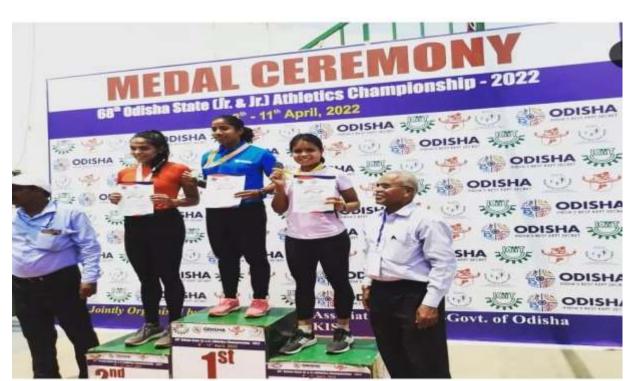

### Number of Awards/Medals for outstanding performance in sports activities at University/state/national / international level during the last five years

| Year    | Name of the<br>award/ medal                                                                       | Team /<br>Individual | Level of<br>competition<br>(University /<br>State /<br>National /<br>International<br>) | Nature of<br>competition<br>(Sports /<br>Cultural) | Name of the<br>student(s)             |
|---------|---------------------------------------------------------------------------------------------------|----------------------|-----------------------------------------------------------------------------------------|----------------------------------------------------|---------------------------------------|
|         | Partcipated in<br>India Santosh<br>trophy<br>Partcipated in All<br>India inter-<br>university     | Team<br>Individual   | National                                                                                | Football                                           | Sunil Munda                           |
|         | Athletic-Meet<br>Runner-up in<br>Inter College<br>Football                                        | Team                 | National                                                                                | High jump                                          | Manish Kumar Jha                      |
|         | Championship<br>3rd position in<br>Inter College<br>Athletic meet                                 | Individual           | State<br>State                                                                          | Football<br>Hammer<br>Throw                        | Manish Kumar Jha<br>Ankit Kumar singh |
| 2018-19 | 1st position in<br>Inter College<br>Athletic meet<br>2nd position in                              | Individual           | State                                                                                   | 200 metre race                                     | Khusi Rai                             |
|         | Inter College<br>Athletic meet<br>Man of the                                                      | Indiviual            | State                                                                                   | 100 metre race                                     | Khusi Rai                             |
|         | match in Inter<br>University<br>Cricket (one day)                                                 | Team                 | State                                                                                   | Cricket                                            | Roshan Prasad                         |
|         | Man of the<br>match and<br>highest run<br>getter in Inter<br>University<br>Cricket (knock<br>out) | Team                 | State                                                                                   | Cricket                                            | Roshan Prasad                         |
| 2021-22 | All India inter<br>university<br>athletic meet                                                    | Indiviual            | University                                                                              | Sports                                             | Swagat Kumar Behera                   |
|         | 2nd position in<br>Khelo India                                                                    | Indiviual            | National                                                                                | Sports                                             | Swagat Kumar Behera                   |

|         |                 |            |               |                      | 20                  |
|---------|-----------------|------------|---------------|----------------------|---------------------|
|         |                 |            |               |                      |                     |
|         | National Youth  |            |               |                      | ]                   |
|         | Games           |            |               |                      |                     |
|         | 1st position in | Τ          |               |                      |                     |
|         | state level     | Individual |               |                      |                     |
|         | atheletics meet |            | State         | sports               | Binaya Kumar        |
|         | 3rd positon in  |            |               |                      |                     |
|         | state level     | Individual |               |                      |                     |
|         | atheletics meet |            | State         | sports               | Khushi Das          |
|         |                 |            |               | Indian Grand         |                     |
|         | Silver          | Individual | National      | prix V               | Swagat Kumar Behera |
|         |                 |            |               | Khelo India          |                     |
|         | Silver          | Individual | National      | Youth Games          | Swagat Kumar Behera |
|         |                 |            |               | State Athletics      | C IV Dahara         |
|         | Gold            | Individual | State         | meet                 | Swagat Kumar Behera |
|         |                 |            |               | First Indo           |                     |
| 2022-23 |                 |            |               | Nepal Karate         |                     |
| 2022-23 | Gold            | Individual | International | Open<br>Championship | Debjyoti Roy        |
|         |                 |            | International | National SQAY        |                     |
|         |                 |            |               | Championship         |                     |
|         | Bronze          | Individual | National      | 2022-23              | Debjyoti Roy        |
|         |                 |            |               | SSKAI                |                     |
|         |                 |            |               | International        |                     |
|         |                 |            |               | Karate               |                     |
|         | Gold            | Individual | International | Championship         | Bimal Kumar Behera  |
|         |                 |            |               |                      |                     |