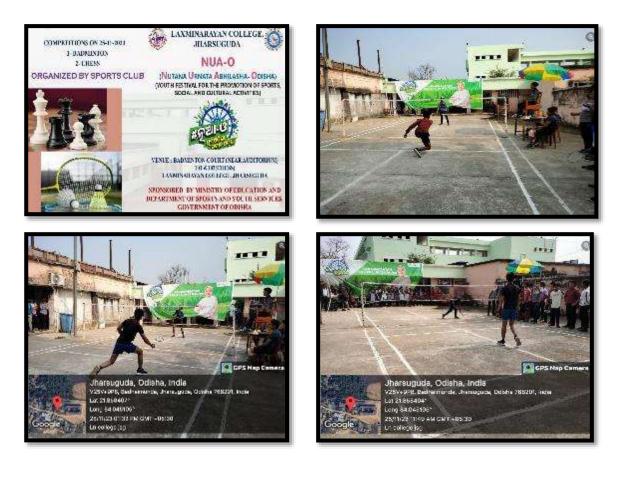

# Badminton and chess today organised by the Sports Club under IYDP (NUA O)

25.11.2023

 $\label{eq:https://www.facebook.com/lncollegejharsuguda/posts/pfbid0fA6Yp8HfqNy8SoQUdJrCY88\\ \underline{ERsGugdk7FCZojG1y6rZAafddoSEW8P8QGAXEcNanl?mibextid=ZbWKwL}$ 

### **Badminton Events**

## **Chess Events**

Kho-Kho and Volleyball on the 2nd day of Sports Events under IYDP (Nua O). Mr. Ratnakar Pradhan, hon'ble member, Governing Body joined as the guest. 24.11.2023

https://www.facebook.com/share/p/J2ouuQAYpSpYxmmk/?mibextid=ZbWKwL