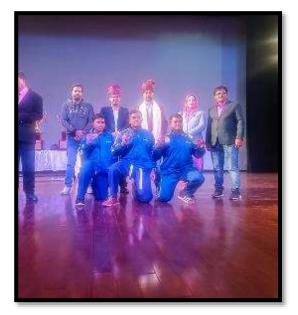

### Number of Awards/Medals for outstanding performance in sports activities at University/state/national / international level during the last five years

| Year    | Name of the<br>award/ medal                                                                       | Team /<br>Individual | Level of<br>competition<br>(University /<br>State /<br>National /<br>International<br>) | Nature of<br>competition<br>(Sports /<br>Cultural) | Name of the<br>student(s)             |
|---------|---------------------------------------------------------------------------------------------------|----------------------|-----------------------------------------------------------------------------------------|----------------------------------------------------|---------------------------------------|
|         | Partcipated in<br>India Santosh<br>trophy<br>Partcipated in All<br>India inter-<br>university     | Team<br>Individual   | National                                                                                | Football                                           | Sunil Munda                           |
|         | Athletic-Meet<br>Runner-up in<br>Inter College<br>Football                                        | Team                 | National                                                                                | High jump                                          | Manish Kumar Jha                      |
|         | Championship<br>3rd position in<br>Inter College<br>Athletic meet                                 | Individual           | State<br>State                                                                          | Football<br>Hammer<br>Throw                        | Manish Kumar Jha<br>Ankit Kumar singh |
| 2018-19 | 1st position in<br>Inter College<br>Athletic meet<br>2nd position in                              | Individual           | State                                                                                   | 200 metre race                                     | Khusi Rai                             |
|         | Inter College<br>Athletic meet<br>Man of the                                                      | Indiviual            | State                                                                                   | 100 metre race                                     | Khusi Rai                             |
|         | match in Inter<br>University<br>Cricket (one day)                                                 | Team                 | State                                                                                   | Cricket                                            | Roshan Prasad                         |
|         | Man of the<br>match and<br>highest run<br>getter in Inter<br>University<br>Cricket (knock<br>out) | Team                 | State                                                                                   | Cricket                                            | Roshan Prasad                         |
| 2021-22 | All India inter<br>university<br>athletic meet                                                    | Indiviual            | University                                                                              | Sports                                             | Swagat Kumar Behera                   |
|         | 2nd position in<br>Khelo India                                                                    | Indiviual            | National                                                                                | Sports                                             | Swagat Kumar Behera                   |

|         |                 |            |               |                      | 20                  |
|---------|-----------------|------------|---------------|----------------------|---------------------|
|         |                 |            |               |                      |                     |
|         | National Youth  |            |               |                      | ]                   |
|         | Games           |            |               |                      |                     |
|         | 1st position in | Τ          |               |                      |                     |
|         | state level     | Individual |               |                      |                     |
|         | atheletics meet |            | State         | sports               | Binaya Kumar        |
|         | 3rd positon in  |            |               |                      |                     |
|         | state level     | Individual |               |                      |                     |
|         | atheletics meet |            | State         | sports               | Khushi Das          |
|         |                 |            |               | Indian Grand         |                     |
|         | Silver          | Individual | National      | prix V               | Swagat Kumar Behera |
|         |                 |            |               | Khelo India          |                     |
|         | Silver          | Individual | National      | Youth Games          | Swagat Kumar Behera |
|         |                 |            |               | State Athletics      | C IV Dahara         |
|         | Gold            | Individual | State         | meet                 | Swagat Kumar Behera |
|         |                 |            |               | First Indo           |                     |
| 2022-23 |                 |            |               | Nepal Karate         |                     |
| 2022-23 | Gold            | Individual | International | Open<br>Championship | Debjyoti Roy        |
|         |                 |            | International | National SQAY        |                     |
|         |                 |            |               | Championship         |                     |
|         | Bronze          | Individual | National      | 2022-23              | Debjyoti Roy        |
|         |                 |            |               | SSKAI                |                     |
|         |                 |            |               | International        |                     |
|         |                 |            |               | Karate               |                     |
|         | Gold            | Individual | International | Championship         | Bimal Kumar Behera  |
|         |                 |            |               |                      |                     |