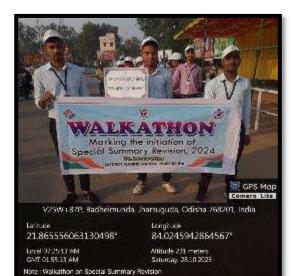

Principal ninarayan College JHARSUGUDA

Our NCC Cadets, NCC Offices and other faculty members participated in the District Level Patha Utsav and Walkathon organised on 28.10.2023 from 7.30 AM to 10.00 AM at Collectorate, Jharsuguda to mark the beginning of Special Summary Revision (SSR) programme, 2024. The Walkathon started from Mahatma Gandhi Chowk, Old Bus Stand, Jharsuguda at 7.00 AM and ended at Collectorate, Jharsuguda. Students participated in Rangoli competition / signature collection drive / photo exhibition / SKIT performance at Collectorate, Jharsuguda for sensitization and voter awareness SSR, 2024.