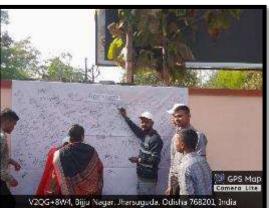

Principal ninarayan College JHARSUGUDA

Our NCC Cadets, NCC Offices and other faculty members participated in the District Level Patha Utsav and Walkathon organised on 28.10.2023 from 7.30 AM to 10.00 AM at Collectorate, Jharsuguda to mark the beginning of Special Summary Revision (SSR) programme, 2024. The Walkathon started from Mahatma Gandhi Chowk, Old Bus Stand, Jharsuguda at 7.00 AM and ended at Collectorate, Jharsuguda. Students participated in Rangoli competition / signature collection drive / photo exhibition / SKIT performance at Collectorate, Jharsuguda for sensitization and voter awareness SSR, 2024.

https://www.facebook.com/lncollegejharsuguda/posts/pfbid03eW8W1jyiCYV7aYaYsLTTM BseAjCAurDj3f7nJienfrs5YtV46a1cpsLuoyx9xfGl?mibextid=ZbWKwL

Latrude Longitude 21.887758425436914\* 84.02779810130596\* Loca 09:0223 AM Alithide 226 meters Sources 28 AM Sources 28 10:2023 Note : Signature Campelon on Special Summary Revision