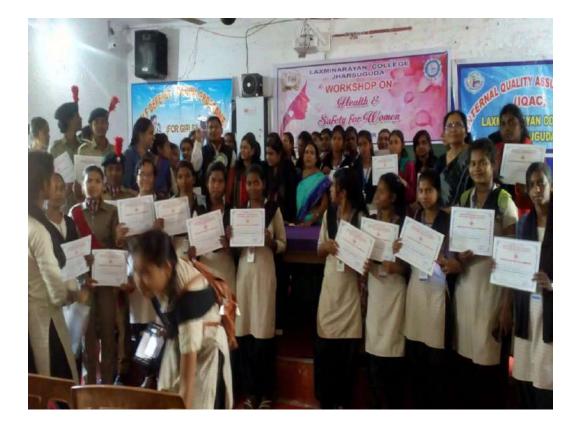

# **Distribution of Certificates to the Trainees**

On 21<sup>st</sup> December 2018 the closing ceremony was held in the college. The trainees received their training completion certificate from our chief guest Pratap Behera, Ex-Principal of L.N College, Jharsuguda and DLC Dr. B.K Mahapatro. District Level Self-Defence Coordinator Mrs. Purnima Mayee Dash and our Principal Dr. Chitabrata Dutta were also present and congratulated the students for their successful completion of the Self-Defence training program. Trainees were happy to receive the certificates. Thanks to the government of Odisha for providing such training for the girls. The list of 113 no. of trainees is attached here with.