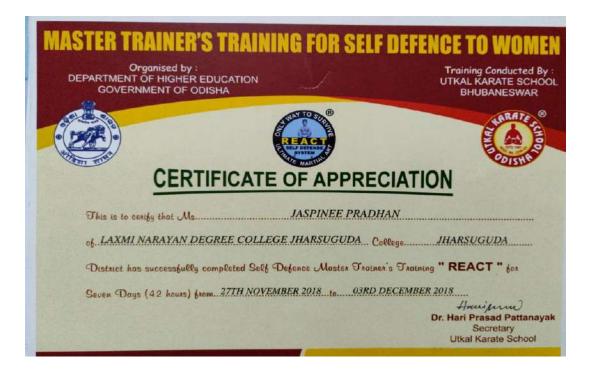

# **Training Description**

The Government of Odisha had implemented the Self-Defence scheme in 2013. This Self-Defence training programme was provided to the 1<sup>st</sup> year girl students. And master trainers were officially appointed to impart this Self-Defence skills. But the programme was left mid-way in many districts as there were not enough master trainers.

Officer in-charge of self-defence training programme decided to create a team of master trainers. They will be given training at Utkal Karate School in Bhubaneswar. The Department of Higher Education has entrusted Utkal Karate School, Bhubaneswar for imparting self-defence training to the master trainers for the year 2018-19. The training camp will be held in phases for seven days. The. department has also asked the principals of the nodal colleges to prepare a list of students from their districts and send them for the purpose. The list of the girl students from the district was send to the department. Total 09 girl students were selected for the training. The 1<sup>st</sup> batch girl students were directed to reach at Utkal Karate School, Unit-IX, Bhubaneswar on 26<sup>th</sup> Nov, 2018 Evening or 27<sup>th</sup> Nov, 2018 Morning. The training was held from 27<sup>th</sup> Nov. (Tuesday) to 3<sup>rd</sup> Dec (Monday) 2018. The students were departured from 3<sup>rd</sup> Dec evening or 4<sup>th</sup> Dec morning. From Laxminarayan College, Jharsuguda, Jaspinee Pradhan (+3 1<sup>st</sup> yr. Arts) and Chinmayee Pradhan (+3 1<sup>st</sup> yr. Arts) successfully completed Self-Defence Master Trainers Training "REACT" for seven days (42 hours) from 27<sup>th</sup> November 2018 to 03<sup>rd</sup> December 2018.