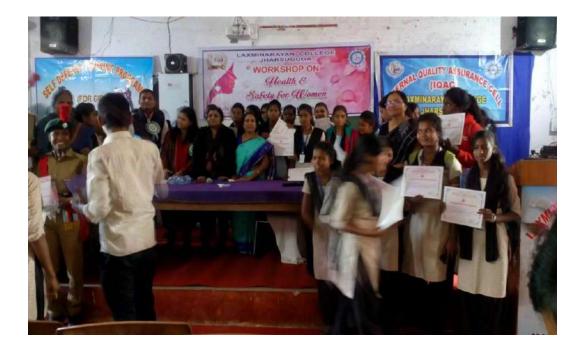

# **Distribution of Certificates to the Trainees**

On 21<sup>st</sup> December 2018 the closing ceremony was held in the college. The trainees received their training completion certificate from our chief guest Pratap Behera, Ex-Principal of L.N College, Jharsuguda and DLC Dr. B.K Mahapatro. District Level Self-Defence Coordinator Mrs. Purnima Mayee Dash and our Principal Dr. Chitabrata Dutta were also present and congratulated the students for their successful completion of the Self-Defence training program. Trainees were happy to receive the certificates. Thanks to the government of Odisha for providing such training for the girls. The list of 113 no. of trainees is attached here with.