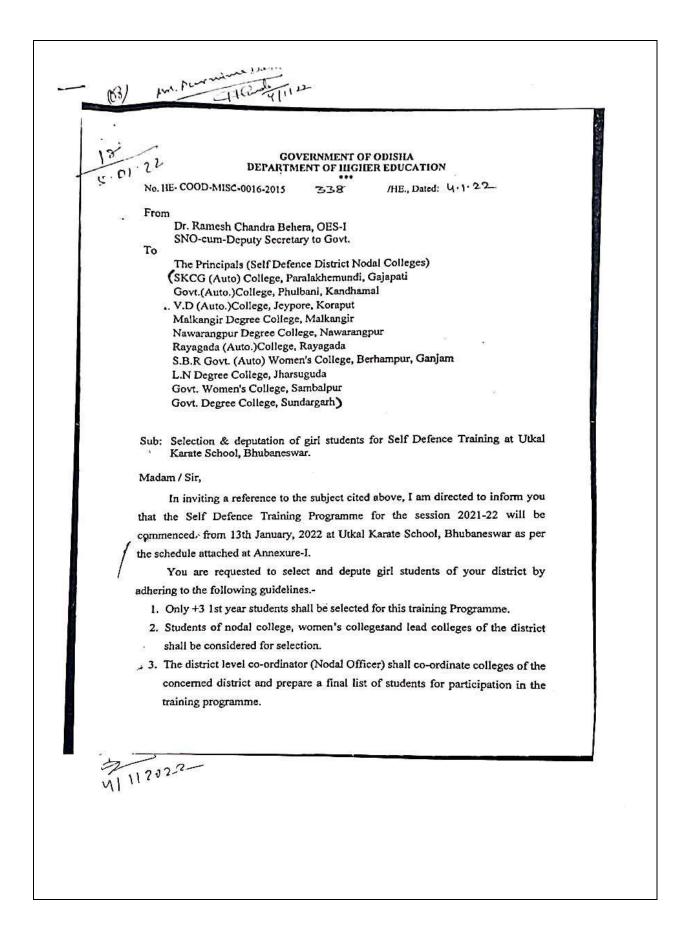

# **Training Description**

The Government of Odisha had implemented the Self-Defence scheme in 2013. This Self-Defence training programme was provided to the 1<sup>st</sup> year girl students. And master trainers were officially appointed to impart this Self-Defence skills. But the programme was left mid-way in many districts as there were not enough master trainers.

Officer in-charge of self-defence training programme decided to create a team of master trainers. They will be given training at Utkal Karate School in Bhubaneswar. The Department of Higher Education has entrusted Utkal Karate School, Bhubaneswar for imparting self-defence training to the master trainers for the year 2018-19. The training camp will be held in phases for seven days. The. department has also asked the principals of the nodal colleges to prepare a list of students from their districts and send them for the purpose. The list of the girl students from the district was send to the department. Total 09 girl students were selected for the training. The 1<sup>st</sup> batch girl students were directed to reach at Utkal Karate School, Unit-IX, Bhubaneswar on 26<sup>th</sup> Nov, 2018 Evening or 27<sup>th</sup> Nov, 2018 Morning. The training was held from 27<sup>th</sup> Nov. (Tuesday) to 3<sup>rd</sup> Dec (Monday) 2018. The students were departured from 3<sup>rd</sup> Dec evening or 4<sup>th</sup> Dec morning. From Laxminarayan College, Jharsuguda, Jaspinee Pradhan (+3 1<sup>st</sup> yr. Arts) and Chinmayee Pradhan (+3 1<sup>st</sup> yr. Arts) successfully completed Self-Defence Master Trainers Training "REACT" for seven days (42 hours) from 27<sup>th</sup> November 2018 to 03<sup>rd</sup> December 2018.