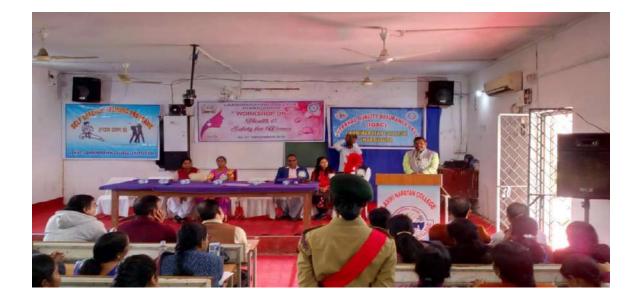

# **Glimpses of the training**

On 21<sup>st</sup> December 2018 the self-defence program was inaugurated by Dr. Chirabrata Dutta, Principal Laxminarayan College, Jharsuguda. Dr. Saroj Kumar Kuanar IQAC Coordinator distributed the book "REACT". District Coordinator Mrs. Purnima Mayee Dash advised and encouraged the students to complete the 12 days training program without fail. In-charge Self-Defence Miss. Rohini Baxla announced the timing to the students. And also announced that after the training every day they will be provided refreshment. She introduced the Master Trainers to the students. From the day first students started their training. With interest for 12 days students took the training. This training was held under the watchful eye of the in-charge and P.T Left. Manas Ranjan Acharya.