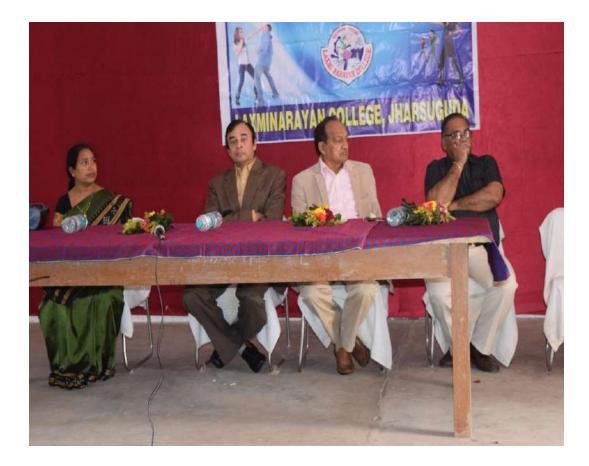

HMATI SA |
| 15      | BS18-126 | SONALI SA                |
| 16      | BS18-127 | ADITI AGRAWAL            |
| 17      | BS18-128 | SONI PRADHAN             |
| 18      | BS18-129 | JAYANTI SUBHALAXMI       |
| 19      | BS18-132 | POOJA CHAURASIYA         |
| 20      | BS18-134 | HEMANGINI PATEL          |
| 21      | BS18-137 | PRATIMA PANDA            |
| 22      | BS18-138 | SONALISMITA PANIGRAHI    |
| 23      | BS18-139 | LUSI KECHHU              |

| 24 | BS18-142 | PRATIKSHYA JENA    |
|----|----------|--------------------|
| 25 | BS18-143 | SWAYAM VISHWAKARMA |
| 26 | BS18-144 | ALIVA NAIK         |
| 27 | BS18-146 | JAYANTI SAHOO      |
| 28 | BS18-147 | SIKHA PATEL        |
| 29 | BS18-152 | PUSPANJALI SAHU    |

# **Glimpses of the training**







# **Closing Ceremony**





# **Distribution of Certificates to the Trainees**



### **Newspaper Publication of the Training**

### ଏଲ୍ଏନ୍ କଲେଜରେ ଆଡୁରକ୍ଷା ତାଲିମ ଶିବିର ନାରୀ ସ୍ୱରକ୍ଷିତ ହେଲେ ବିକାଶ ସନ୍ୟବ'

ଝାରସୁଗୁଡ଼ା,୨୧୧୧୨(ଆପ୍ର): ଯେଉଁ ଦେଶରେ ନାରୀ ସୁରକ୍ଷିତ ନୁହଁନ୍ତି ସେହି ଦେଶରେ ବିକାଶ ସନ୍ତବ ନୁହେଁ । ନାରୀ ସଶକ୍ତିକରଣ ବର୍ତ୍ତମାନ ାମୟର ଆବଶ୍ୟକତା । ଦେଶର ପତ୍ୟେକ ୍ରୀାନ୍ତରେ ଆଜିର ନାରୀଙ୍କୁ ଅତ୍ୟାଚାରିତ ହେବାକୁ 1ମୟରେ ନିଜ ଗୃହରେ ମଧ୍ୟ ସେମାନେ

କାର୍ଯ୍ୟକ୍ରମରେ ଭାଗ ନେଇ ବିଶିଷ୍ଟ ବର୍ଭାମାନେ ନାରୀ,ସୁରକ୍ଷା ଉପରେ ଆଲୋଚନା କରିଥିଲେ । ଅଧ୍ୟକ୍ଷ ଚିରଚ୍ରତ ଦରଙ୍କ ସଭାପତିତ୍ୱରେ ଅନୁଷ୍ଠିତ ସଭାରେ ମୁଖ୍ୟ ଅତିଥି ଭାବେ ଳିଲ୍ଲା ଡିଏଲ୍ଟି ବିଜନ କୁମାର ମହାପାତ୍ର ଏବଂ ପୂର୍ବତନ ଅଧ୍ୟଛ ପ୍ରତାପ ବେହେରା ସକ୍ଷାନିତ ଅତିଥି ଭାବେ ଯୋକ ଦେଇ ୧୫ <mark>ଦିନ ଧରି</mark> ଆଦୃରକ୍ଷା ତାଲିମ ନେଇଥିବ ହାତୀଙ୍କୁ ପୁରସ୍କୁତ କରିଥିଲେ । ସମହାୟ ୧୭

କଣ ହାତ୍ରା ତାଲିମ ଗ୍ରହଣ କରିଥିଲେ । ଅଧାପିକ ପୁର୍ଶ୍ଧିମା ଦାଶ ସଭା କାର୍ଯ୍ୟ ପରିଚାଳନା କରିଥିଲେ ଅଧ୍ୟାପିକ