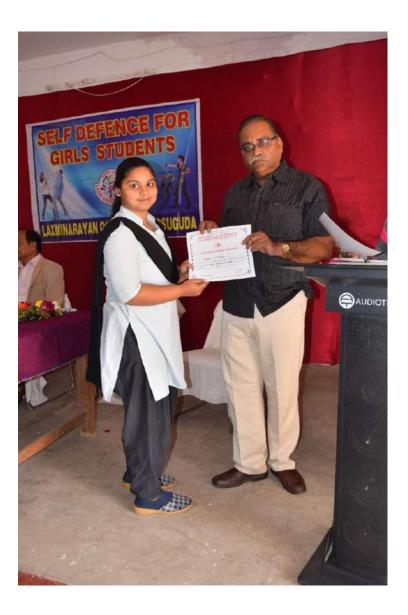

|
| 16      | BS18-127 | ADITI AGRAWAL            |
| 17      | BS18-128 | SONI PRADHAN             |
| 18      | BS18-129 | JAYANTI SUBHALAXMI       |
| 19      | BS18-132 | POOJA CHAURASIYA         |
| 20      | BS18-134 | HEMANGINI PATEL          |
| 21      | BS18-137 | PRATIMA PANDA            |
| 22      | BS18-138 | SONALISMITA PANIGRAHI    |
| 23      | BS18-139 | LUSI KECHHU              |

| 24 | BS18-142 | PRATIKSHYA JENA    |
|----|----------|--------------------|
| 25 | BS18-143 | SWAYAM VISHWAKARMA |
| 26 | BS18-144 | ALIVA NAIK         |
| 27 | BS18-146 | JAYANTI SAHOO      |
| 28 | BS18-147 | SIKHA PATEL        |
| 29 | BS18-152 | PUSPANJALI SAHU    |

# **Glimpses of the training**







# **Closing Ceremony**





# **Distribution of Certificates to the Trainees**



### **Newspaper Publication of the Training**

### ଏଲ୍ଏନ୍ କଲେଜରେ ଆଡୁରକ୍ଷା ତାଲିମ ଶିବିର ନାରୀ ସ୍ୱରକ୍ଷିତ ହେଲେ ବିକାଶ ସନ୍ୟବ'

ଝାରସୁଗୁଡ଼ା,୨୧୧୧୨(ଆପ୍ର): ଯେଉଁ ଦେଶରେ ନାରୀ ସୁରକ୍ଷିତ ନୁହଁନ୍ତି ସେହି ଦେଶରେ ବିକାଶ ସନ୍ତବ ନୁହେଁ । ନାରୀ ସଶକ୍ତିକରଣ ବର୍ତ୍ତମାନ ାମୟର ଆବଶ୍ୟକତା । ଦେଶର ପତ୍ୟେକ ୍ରୀାନ୍ତରେ ଆଜିର ନାରୀଙ୍କୁ ଅତ୍ୟାଚାରିତ ହେବାକୁ 1ମୟରେ ନିଜ ଗୃହରେ ମଧ୍ୟ ସେମାନେ

କାର୍ଯ୍ୟକ୍ରମରେ ଭାଗ ନେଇ ବିଶିଷ୍ଟ ବର୍ଭାମାନେ ନାରୀ,ସୁରକ୍ଷା ଉପରେ ଆଲୋଚନା କରିଥିଲେ । ଅଧ୍ୟକ୍ଷ ଚିରଚ୍ରତ ଦରଙ୍କ ସଭାପତିତ୍ୱରେ ଅନୁଷ୍ଠିତ ସଭାରେ ମୁଖ୍ୟ ଅତିଥି ଭାବେ ଳିଲ୍ଲା ଡିଏଲ୍ଟି ବିଜନ କୁମାର ମହାପାତ୍ର ଏବଂ ପୂର୍ବତନ ଅଧ୍ୟଛ ପ୍ରତାପ ବେହେରା ସକ୍ଷାନିତ ଅତିଥି ଭାବେ ଯୋକ ଦେଇ ୧୫ <mark>ଦିନ ଧରି</mark> ଆଦୃରକ୍ଷା ତାଲିମ ନେଇଥିବ ହାତୀଙ୍କୁ ପୁରସ୍କୁତ କରିଥିଲେ । ସମହାୟ ୧୭

କଣ ହାତ୍ରା ତାଲିମ ଗ୍ରହଣ କରିଥିଲେ । ଅଧାପିକ ପୁର୍ଶ୍ଧିମା ଦାଶ ସଭା କାର୍ଯ୍ୟ ପରିଚାଳନା କରିଥିଲେ ଅଧ୍ୟାପିକା ରୋହିନୀ ବଢ୍ୱାଲା ଧନ୍ୟବାସ ଦେଇଥିଲେ ।



ଆଜି ଝାରସୁଗୁଡ଼ା ଏ