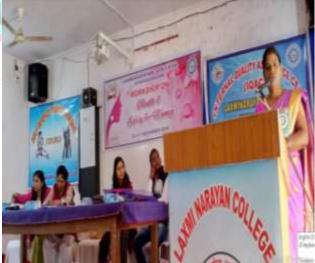

34. Dt.16.12.2019: Career Counselling by ASM, Pune, 154 Students
Participated

35. Dt.21.12.2019: Workshop on Health and Safety of Women in collaboration with SEHADA and SAKHI, Jharsuguda, 216 staff and students participated