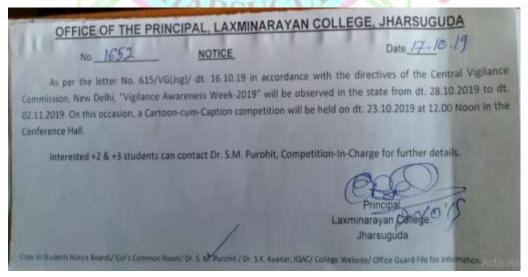

27. Dt.23.10.2019Observation of Vigilance Awareness Week and A Cartoon Cum Caption Writing Competition, 43 students participated

28. Dt.18.10. 2019: District Level Declamation Competition by Nehru Yuva Kendra in collaboration with laxminarayan College, Jharsuguda. Ms Aditi Agrawal won the 1<sup>st</sup> prize. Later on she became the State Winner representing Odisha at National Level at Delhi