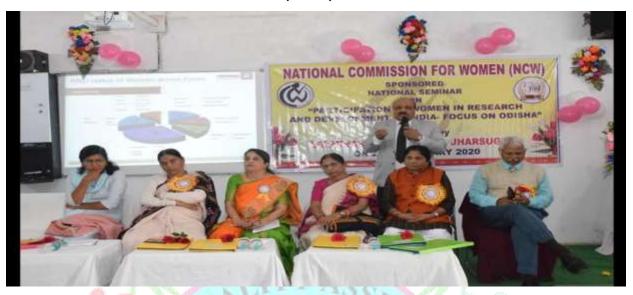

#### 49. Dt.29.02.2020; Ek Bharat Shresth Bharat Programme

50. Dt.26.02.2020: National Seminar on "Women's Participation in Research and Development in India: Focus on Odisha" Sponsored by National Commission for Women (NCW)