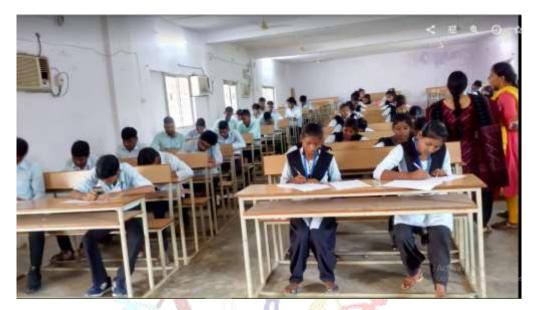

27. Dt.23.10.2019Observation of Vigilance Awareness Week and A Cartoon Cum Caption Writing Competition, 43 students participated

28. Dt.18.10. 2019: District Level Declamation Competition by Nehru Yuva Kendra in collaboration with laxminarayan College, Jharsuguda. Ms Aditi Agrawal won the 1<sup>st</sup> prize. Later on she became the State Winner representing Odisha at National Level at Delhi