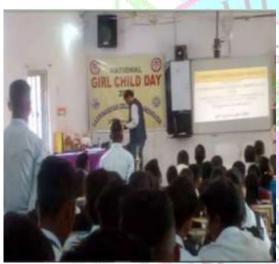

41. Dt.24.01.2020: Celebration of Girl Child Day 2020, 202 students participated

42. Dt.25.01.2020: Career Counselling by Pinnacle HR Pvt. Ltd, 69 students participated

43. Dt.31.01.2020: A collaborative Skill/entrepreneurship Training programme from Laxminarayan College, Jharsuguda and CIPET, Balasore. Two batches of students-100 in each successfully completed the course.