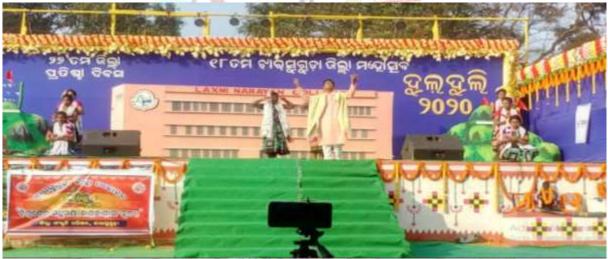

37. Dt.05.01.2020; Our Students Presentation of the Poetic Drama on Kavi Binod Chandra Nayak's poem "Gramapatha' on the 27th zilla Utsav of Jharsuguda District. The College Building has been displayed on the backdrop of the stage as a heritage symbol.