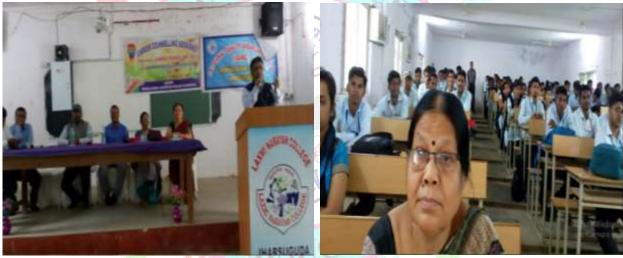

### 47. Dt. 13.02.2020 A Seminar on 'MBA as a Career OPTION' by MBAapna, 48 students participated