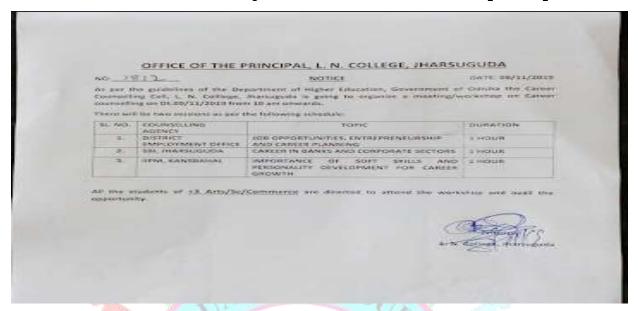

# 33. Dt.09.11.2019: Career Counselling Sessions by the Career Counselling Cell in collaboration of IIPm, Kansbahal and State Bank of India under World Bank Assisted Project OHEPEE. 123 students participated