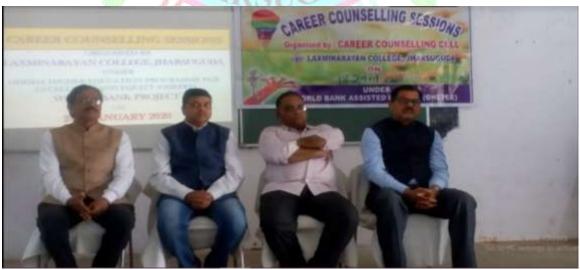

39. Dt. 20.01.2021 Debate and Essay Competition on the occasion of 10<sup>th</sup>
National Voters' Day Celebration

40. Dt.24.01.2020 Career Counselling under World Bank Project OHEPEE. Professional Career Counsellor as well as experts from TRL Kawsaki, Belpahad and LIC, Jharsuguda joined. 242 students participated