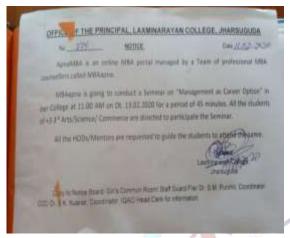

### 47. Dt. 13.02.2020 A Seminar on 'MBA as a Career OPTION' by MBAapna, 48 students participated