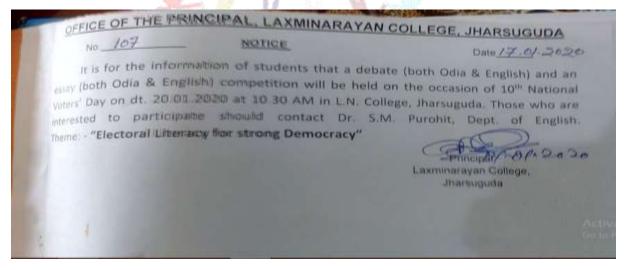

39. Dt. 20.01.2021 Debate and Essay Competition on the occasion of 10<sup>th</sup>
National Voters' Day Celebration

40. Dt.24.01.2020 Career Counselling under World Bank Project OHEPEE. Professional Career Counsellor as well as experts from TRL Kawsaki, Belpahad and LIC, Jharsuguda joined. 242 students participated