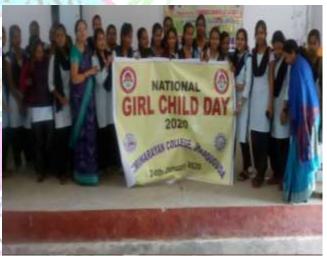

41. Dt.24.01.2020: Celebration of Girl Child Day 2020, 202 students participated

42. Dt.25.01.2020: Career Counselling by Pinnacle HR Pvt. Ltd, 69 students participated

43. Dt.31.01.2020: A collaborative Skill/entrepreneurship Training programme from Laxminarayan College, Jharsuguda and CIPET, Balasore. Two batches of students-100 in each successfully completed the course.