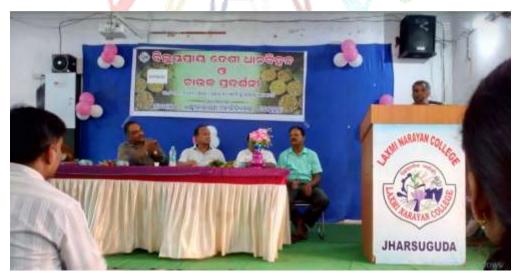

#### 49. Dt.29.02.2020; Ek Bharat Shresth Bharat Programme

50. Dt.26.02.2020: National Seminar on "Women's Participation in Research and Development in India: Focus on Odisha" Sponsored by National Commission for Women (NCW)