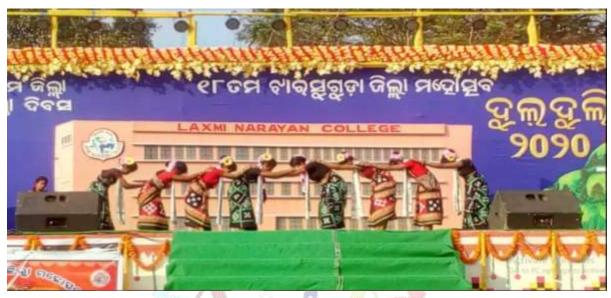

37. Dt.05.01.2020; Our Students Presentation of the Poetic Drama on Kavi Binod Chandra Nayak's poem "Gramapatha' on the 27th zilla Utsav of Jharsuguda District. The College Building has been displayed on the backdrop of the stage as a heritage symbol.