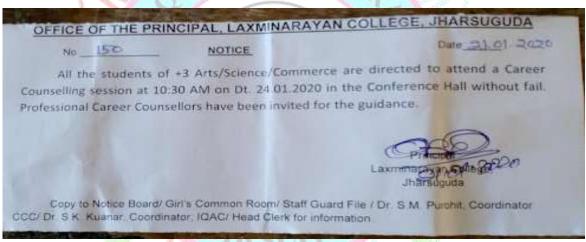

39. Dt. 20.01.2021 Debate and Essay Competition on the occasion of 10<sup>th</sup>
National Voters' Day Celebration

40. Dt.24.01.2020 Career Counselling under World Bank Project OHEPEE. Professional Career Counsellor as well as experts from TRL Kawsaki, Belpahad and LIC, Jharsuguda joined. 242 students participated