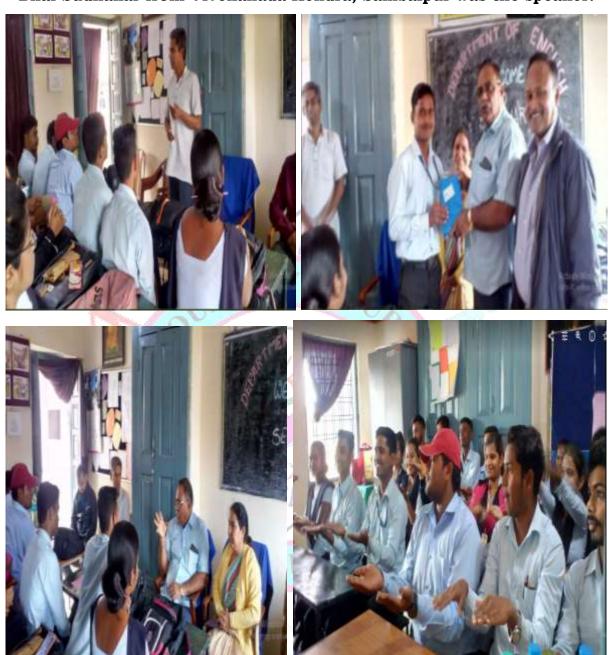

# 33. Dt.09.11.2019: Career Counselling Sessions by the Career Counselling Cell in collaboration of IIPm, Kansbahal and State Bank of India under World Bank Assisted Project OHEPEE. 123 students participated