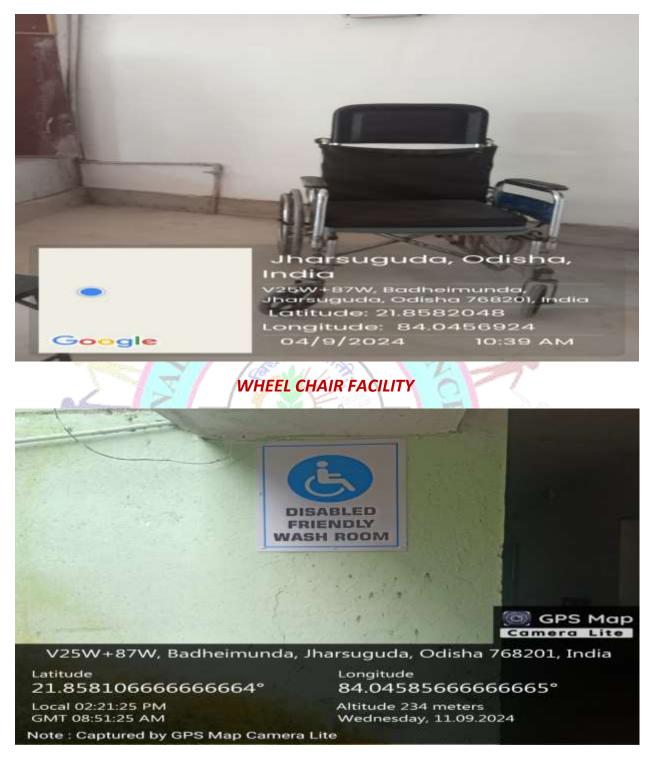

Wheelchair Accessibility

- Wheel chair accessibility is another important area for the college. To ensure that all areas of the college are accessible to individuals using wheelchairs ramps are constructed.
- The college is also in possession of a wheel chair for the service of the persons with disabilities.
- Ramps are constructed with well slanted slope for the easy and comfortable movement of the wheel chair and most of the gates and doors of the college are wide enough to accommodate the wheel chair.
- As the college is a multi-story building, there is a planning of installing elevators in the building.

• Signage boards have high contrast between text and background for readability by individuals with low vision.

Washrooms

- In order to provide accessible and usable washroom facilities for individuals with disabilities, grab bars near toilets are installed.
- Washrooms are spacious enough to accommodate a wheelchair and allow for manoeuvrability.
- Sinks are wheelchair accessible with knee clearance underneath. Faucets are easy to operate.
- Accessible washrooms are clearly marked with appropriate signage.