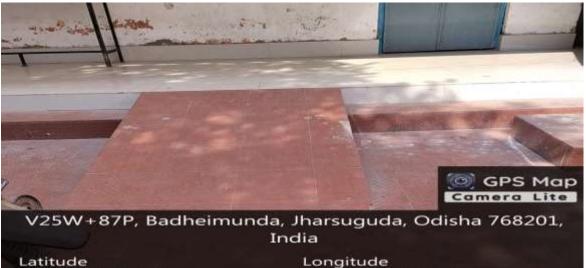

#### **RAMPS**

Wheelchair Accessibility

- Wheel chair accessibility is another important area for the college. To ensure that all areas of the college are accessible to individuals using wheelchairs ramps are constructed.
- The college is also in possession of a wheel chair for the service of the persons with disabilities.
- Ramps are constructed with well slanted slope for the easy and comfortable movement of the wheel chair and most of the gates and doors of the college are wide enough to accommodate the wheel chair.
- As the college is a multi-story building, there is a planning of installing elevators in the building.