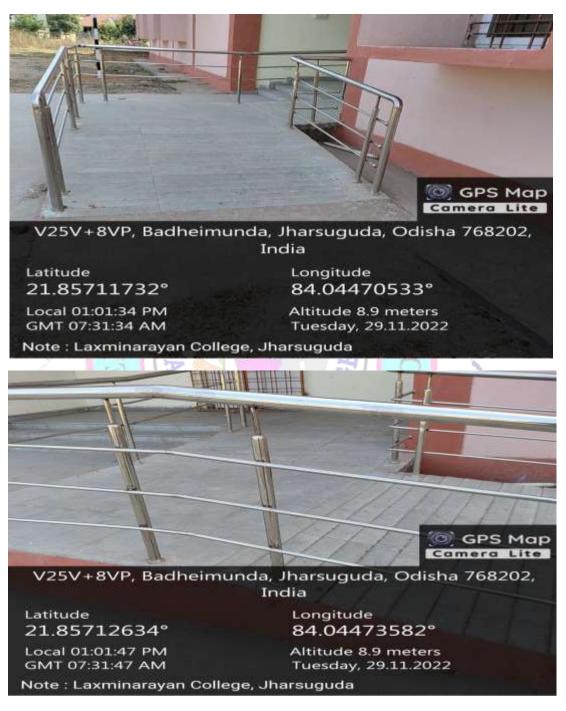

#### HAND RAILINGS AND RAMPS

21.85825642° Local 12:46:52 PM

GMT 07:16:52 AM

Longitude 84.04588351°

Altitude 8.9 meters Tuesday, 29.11.2022

Note : Laxminarayan College, Jharsuguda

Railings

- In order to provide support and safety for individuals with mobility impairments, railings are installed along ramps, stairways, and in areas where assistance is needed.
- The railings are placed between 34 to 38 inches above the ground to be usable for both standing and seated individuals.
- Railings are sturdy and secure with no sharp edges or gaps to provide a firm grip.
- There is a planning to install additional railings on ramps and stairways where they are missing.

Wheelchair Accessibility

- Wheel chair accessibility is another important area for the college. To ensure that all areas of the college are accessible to individuals using wheelchairs ramps are constructed.
- The college is also in possession of a wheel chair for the service of the persons with disabilities.
- Ramps are constructed with well slanted slope for the easy and comfortable movement of the wheel chair and most of the gates and doors of the college are wide enough to accommodate the wheel chair.
- As the college is a multi-story building, there is a planning of installing elevators in the building.