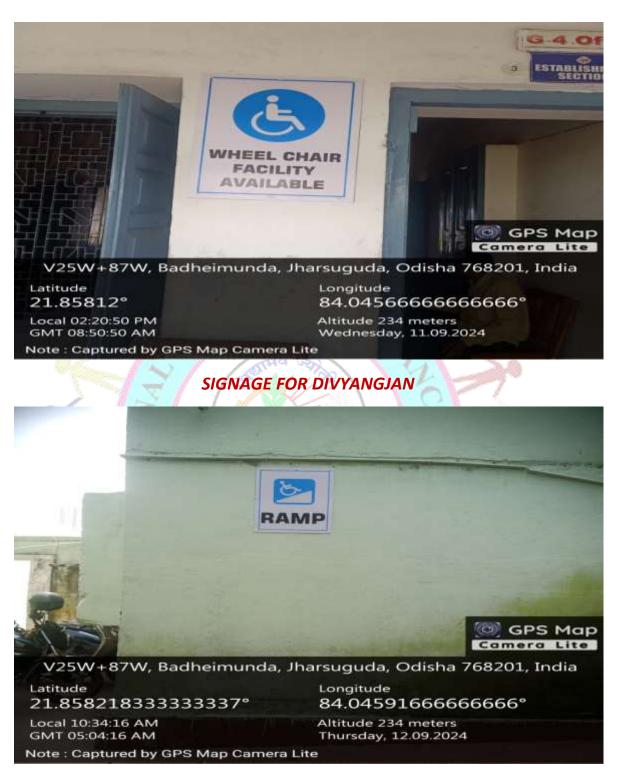

Wheelchair Accessibility

- Wheel chair accessibility is another important area for the college. To ensure that all areas of the college are accessible to individuals using wheelchairs ramps are constructed.
- The college is also in possession of a wheel chair for the service of the persons with disabilities.
- Ramps are constructed with well slanted slope for the easy and comfortable movement of the wheel chair and most of the gates and doors of the college are wide enough to accommodate the wheel chair.
- As the college is a multi-story building, there is a planning of installing elevators in the building.

### Signage Board

• In order to provide clear and accessible information for navigation and facilities signage boards are placed in the campus at appropriate heights

and locations where it is visible to all individuals, including those in wheelchairs.