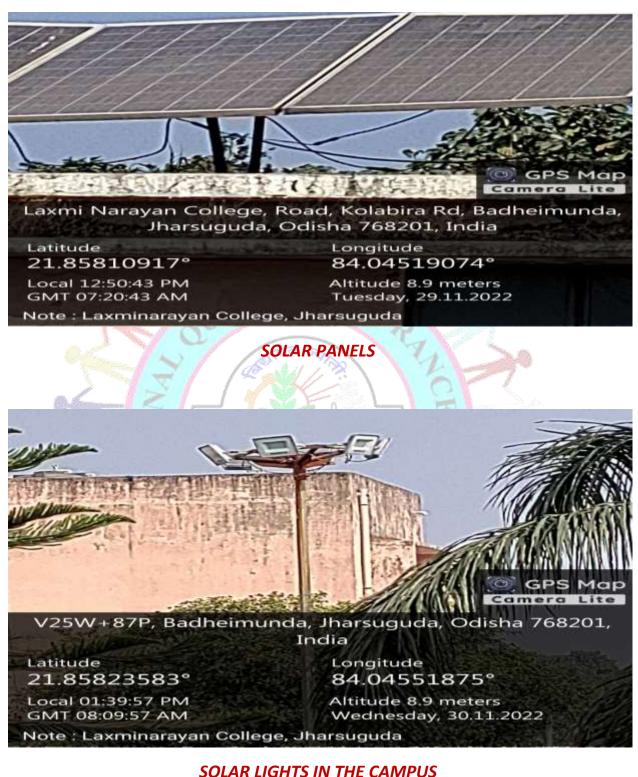

## 2. Geo tagged photos of the facilities created under this metric

#### SIGNAGE FOR PROHOBITION OF PLASTIC USE IN THE CAMPUS

Local 02:27:27 PM GMT 08:57:27 AM Altitude 8.9 meters Wednesday, 30.11.2022

Note : Laxminarayan College, Jharsuguda

**USE OF LED LIGHT** 