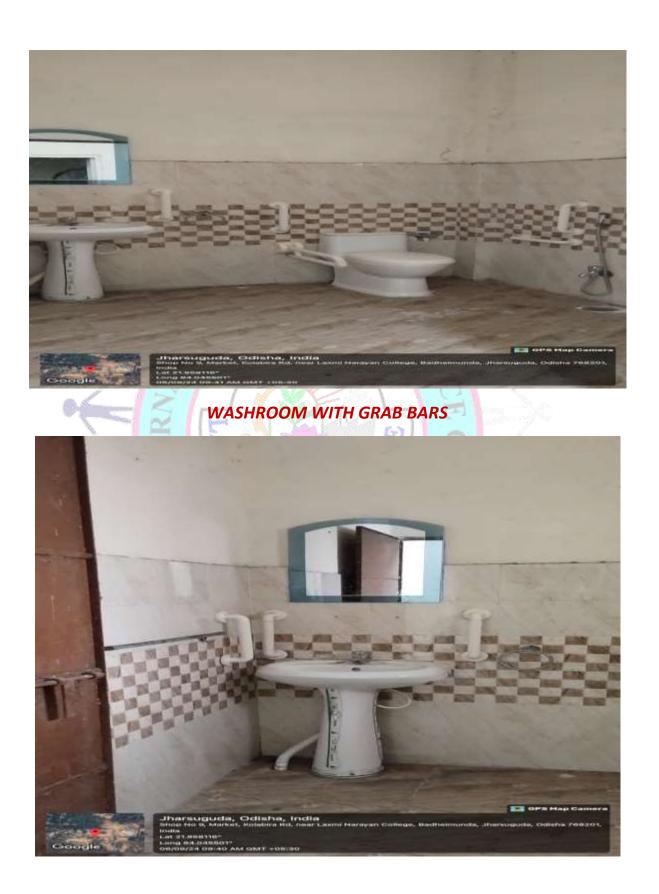

• Signage boards have high contrast between text and background for readability by individuals with low vision.

Washrooms

- In order to provide accessible and usable washroom facilities for individuals with disabilities, grab bars near toilets are installed.
- Washrooms are spacious enough to accommodate a wheelchair and allow for manoeuvrability.
- Sinks are wheelchair accessible with knee clearance underneath. Faucets are easy to operate.
- Accessible washrooms are clearly marked with appropriate signage.

#### WASH BASIN WITH GRAB BARS

SIGNAGE FOR DIVYANGJAN

SIGNAGE FOR RAMP