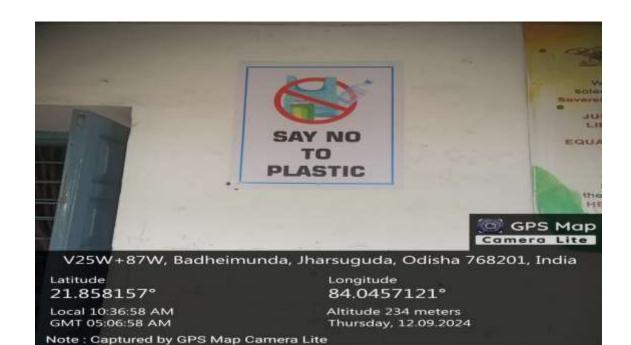

#### SIGNAGE FOR PROHOBITION OF PLASTIC USE IN THE CAMPUS

Local 02:27:27 PM GMT 08:57:27 AM Altitude 8.9 meters Wednesday, 30.11.2022

Note : Laxminarayan College, Jharsuguda

**USE OF LED LIGHT** 