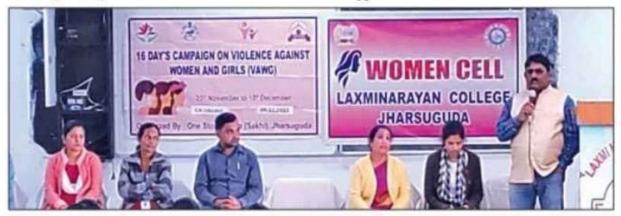

#### A. 16 DAYS CAMPAIGN ON VIOLENCE AGAINST WOMEN AND GIRLS(VAWG)

| Date                    | 09 <sup>th</sup> December 2022                                                                                                           |
|-------------------------|------------------------------------------------------------------------------------------------------------------------------------------|
| Name of the Activity    | Campaign on Violence Against Women and Girls                                                                                             |
| Chief Guest             | Shri. Ashish Kumar Panda, Chairperson of Child Welfare Committee, Jharsuguda.                                                            |
| Other Members Present   | Two members from One Stop Center (SAKHI), Purnima Mayee Dash, Head Women's Cell, Sonali Samaria and Swagatika Barik, member Women's Cell |
| Purpose of Activity     | Awareness Lecture on Violence Against Women and Girls                                                                                    |
| Organizer Committee     | One Stop Centre (SAKHI)                                                                                                                  |
| Number of Beneficiaries | 75                                                                                                                                       |
| Objective               | To create awareness about woman's laws.                                                                                                  |
|                         | To create awareness about the role of police in woman protection.                                                                        |
| Outcome                 | Girl's students were informed about Zero FIR, Protection Act.  Informed about Laws against sexual harassment were known.                 |